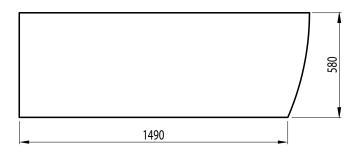

TECHNICAL DATA SHEET

Range: Freestanding Baths

Type: Livello

Code: RT029 RT030

**Version/Date:** v1 01/25

RT029 LH Shown. RT030 is reflected.

Information: Capacity: 260 Litres

Guarantee/Aftercare: During installation extra care must be taken to avoid damaging the fittings. We provide a guarantee against faulty manufacture or materials (excluding serviceable parts), providing they have been installed, cared for and used in accordance with our instructions and good plumbing practice. All products installed in a commercial environment carry a 12 month guarantee. We cannot be held responsible for the use of incorrect dimensions shown for first fix without the actual products on site.

In line with the CE standards for this type of product, there may be a manufacturers tolerance of approximately +/- 2% on the overall dimensions and finish on these products. As per our terms and conditions of guarantee, we cannot be held responsible for the use of dimensions shown for first fix without the actual products on site. All dimensions stated are nominal and are subject to manufacturing tolerances.