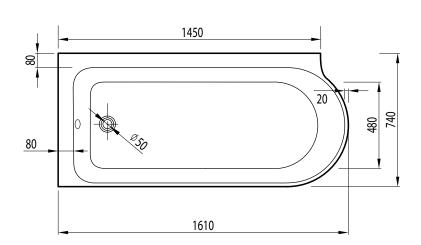

TECHNICAL DATA SHEET

Range: Freestanding Baths

Type: Livello

Code: RT029 RT030

**Version/Date:** v1 01/25

RT029 LH Shown. RT030 is reflected.

Information: Capacity: 260 Litres

Guarantee/Aftercare: During installation extra care must be taken to avoid damaging the fittings. We provide a guarantee against faulty manufacture or materials (excluding serviceable parts), providing they have been installed, cared for and used in accordance with our instructions and good plumbing practice. All products installed in a commercial environment carry a 12 month guarantee. We cannot be held responsible for the use of incorrect dimensions shown for first fix without the actual products on site.

In line with the CE standards for this type of product, there may be a manufacturers tolerance of approximately +/- 2% on the overall dimensions and finish on these products. As per our terms and conditions of guarantee, we cannot be held responsible for the use of dimensions shown for first fix without the actual products on site. All dimensions stated are nominal and are subject to manufacturing tolerances.