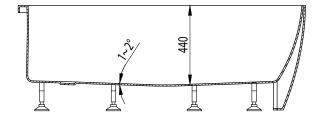

TECHNICAL DATA SHEET

Range: Freestanding Baths

Type: Livello

Code: RT029 RT030

**Version/Date:** v1 01/25

RT029 LH Shown. RT030 is reflected.

Information: Capacity: 260 Litres

Guarantee/Aftercare: During installation extra care must be taken to avoid damaging the fittings. We provide a guarantee against faulty manufacture or materials (excluding serviceable parts), providing they have been installed, cared for and used in accordance with our instructions and good plumbing practice. All products installed in a commercial environment carry a 12 month guarantee. We cannot be held responsible for the use of incorrect dimensions shown for first fix without the actual products on site.

In line with the CE standards for this type of product, there may be a manufacturers tolerance of approximately +/- 2% on the overall dimensions and finish on these products. As per our terms and conditions of guarantee, we cannot be held responsible for the use of dimensions shown for first fix without the actual products on site. All dimensions stated are nominal and are subject to manufacturing tolerances.