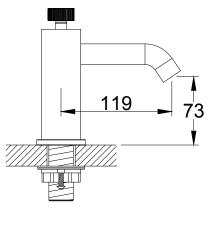

TECHNICAL DATA SHEET

Range: Marble

Type: Bath Filler

Code: MB051 MB052 MB053 MB054 MB055

Version/Date: v1 12/24

Information:

Low Pressure. Vernet Cartridge.

Guarantee/Aftercare: During installation extra care must be taken to avoid damaging the fittings. We provide a guarantee against faulty manufacture or materials (excluding serviceable parts), providing they have been installed, cared for and used in accordance with our instructions and good plumbing practice. We recommend that all brassware is installed to allow access to serviceable parts as we cannot accept responsibility in the event that access is required.