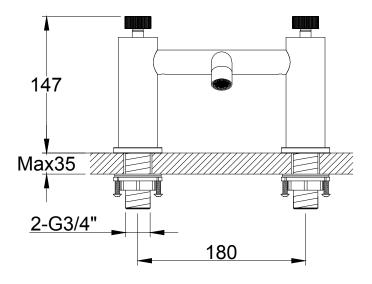

TECHNICAL DATA SHEET

Range: Marble

Type: Bath Filler

Code: MB051 MB052 MB053 MB054 MB055

Version/Date: v1 12/24

Information:

Low Pressure. Vernet Cartridge.

Guarantee/Aftercare: During installation extra care must be taken to avoid damaging the fittings. We provide a guarantee against faulty manufacture or materials (excluding serviceable parts), providing they have been installed, cared for and used in accordance with our instructions and good plumbing practice. We recommend that all brassware is installed to allow access to serviceable parts as we cannot accept responsibility in the event that access is required.