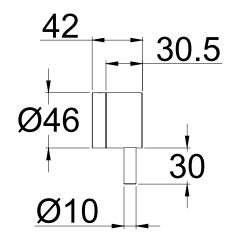

TECHNICAL DATA SHEET

Range: Brassware

Type: Marble Freestanding Bath Shower Mixer

Code: MB041 MB043 MB042 MB044 MB045

Version/Date: v1 01/25