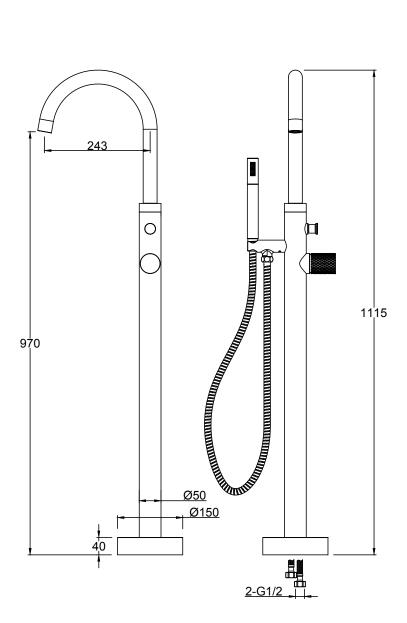

TECHNICAL DATA SHEET

Range: Brassware

Type: Marble Freestanding Bath Shower Mixer

Code: MB041 MB043 MB042 MB044 MB045

Version/Date: v1 01/25