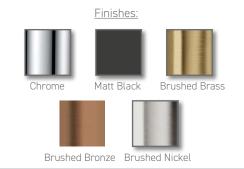

TECHNICAL DATA SHEET

Range: Brassware

Type: Marble Freestanding Bath Shower Mixer

Code: MB041 MB043 MB042 MB044 MB045

Version/Date: v1 01/25