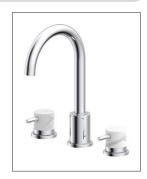

TECHNICAL DATA SHEET

Range: Brassware

Type: Marble Bath Basin Mixer

Code: MB031 MB033 MB032 MB034 MB035

Version/Date: v1 01/25