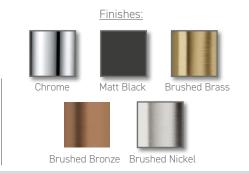

TECHNICAL DATA SHEET

Range: Brassware

Type: Marble Bath Basin Mixer

Code: MB031 MB033 MB032 MB034 MB035

Version/Date: v1 01/25