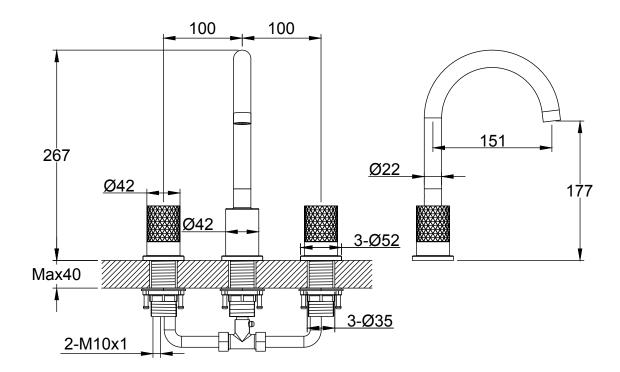

TECHNICAL DATA SHEET

Range: Brassware

Type: Marble Bath Basin Mixer

Code: MB031 MB033 MB032 MB034 MB035

Version/Date: v1 01/25