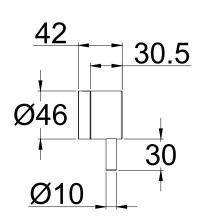

TECHNICAL DATA SHEET

Range: Brassware

Type: Marble Wall Mounted Basin Mixer

Code: MB021 MB023 MB022 MB024 MB025

Version/Date: v1 01/25