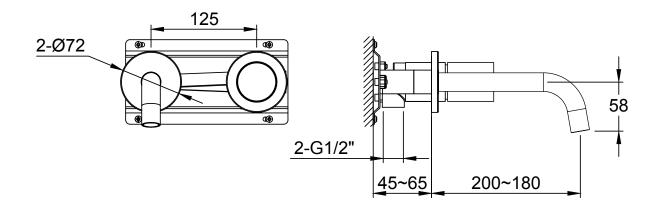

TECHNICAL DATA SHEET

Range: Brassware

Type: Marble Wall Mounted Basin Mixer

Code: MB021 MB023 MB022 MB024 MB025

Version/Date: v1 01/25