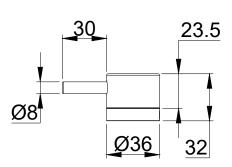

TECHNICAL DATA SHEET

Range: Brassware

Type: Marble Tall Basin Mono Mixer

Code: MB011 MB012 MB013 MB014 MB015

Version/Date: v1 01/25