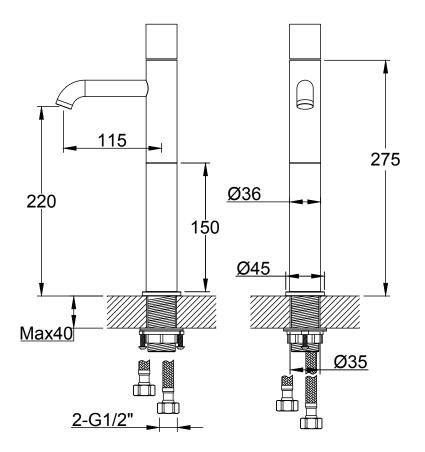

TECHNICAL DATA SHEET

Range: Brassware

Type: Marble Tall Basin Mono Mixer

Code: MB011 MB012 MB013 MB014 MB015

Version/Date: v1 01/25