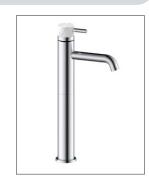

TECHNICAL DATA SHEET

Range: Brassware

Type: Marble Tall Basin Mono Mixer

Code: MB011 MB012 MB013 MB014 MB015

Version/Date: v1 01/25