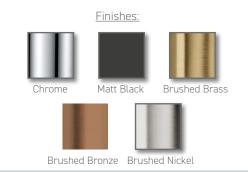

TECHNICAL DATA SHEET

Range: Brassware

Type: Marble Tall Basin Mono Mixer

Code: MB011 MB012 MB013 MB014 MB015

Version/Date: v1 01/25