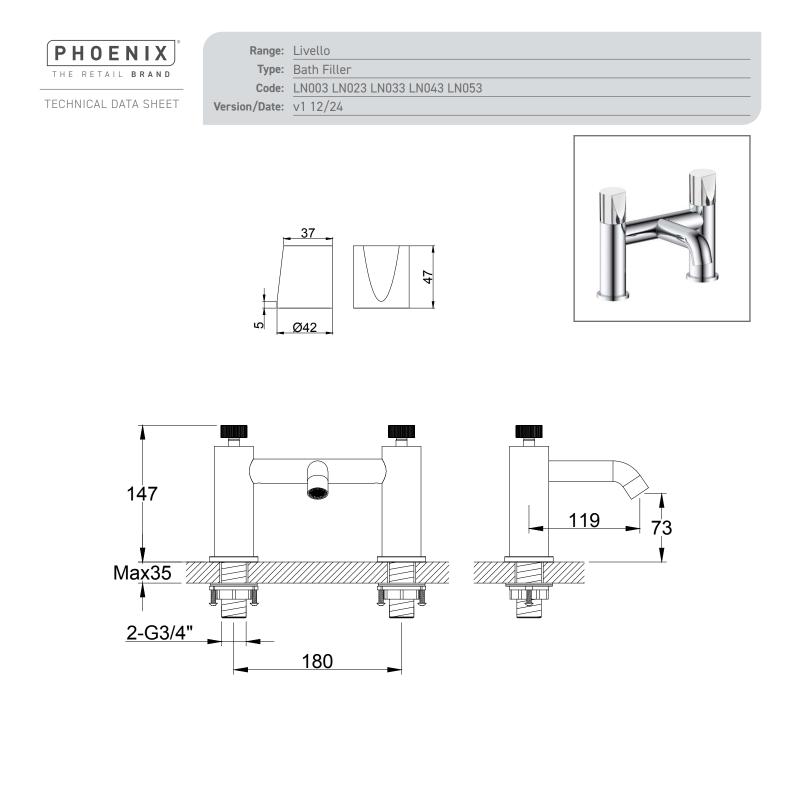

Information: Low Pressure. Vernet Cartridge.

<u>Guarantee/Aftercare</u>: During installation extra care must be taken to avoid damaging the fittings. We provide a guarantee against faulty manufacture or materials (excluding serviceable parts), providing they have been installed, cared for and used in accordance with our instructions and good plumbing practice. We recommend that all brassware is installed to allow access to serviceable parts as we cannot accept responsibility in the event that access is required.