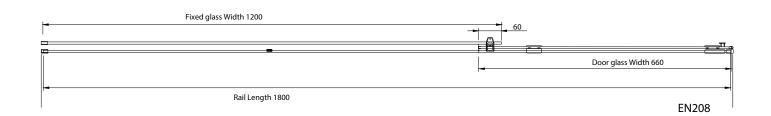

TECHNICAL DATA SHEET

Range: Shower Enclosures

Type: Pensato

Code: EN200 EN201 EN202 EN203 EN204 EN205 EN206 EN207 EN208

Version/Date: v1 02/25

Pensato Type:

Code: EN200 EN201 EN202 EN203 EN204 EN205 EN206 EN207 EN208

Version/Date: v1 02/25