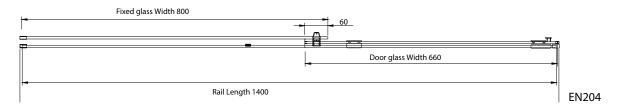

Pensato Type:

Code: EN200 EN201 EN202 EN203 EN204 EN205 EN206 EN207 EN208

Version/Date: v1 02/25

## Information:

- Reversible Design
- 200cm High
- · Concealed fixings
- 20mm adjustment
- Support bar

- Polished aluminium frame
- Shower tray/wetroom
- 10mm Safety Glass
- Easyclean protection
- · Lifetime guarantee