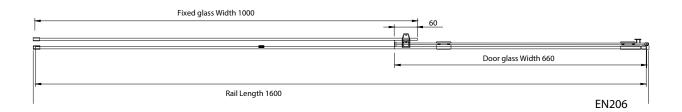

TECHNICAL DATA SHEET

Range: Shower Enclosures

Type: Pensato

Code: EN200 EN201 EN202 EN203 EN204 EN205 EN206 EN207 EN208

Version/Date: v1 02/25

Pensato Type:

Code: EN200 EN201 EN202 EN203 EN204 EN205 EN206 EN207 EN208

Version/Date: v1 02/25