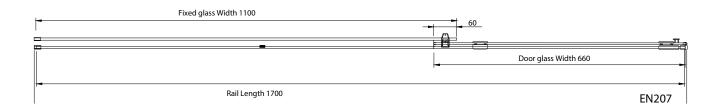

TECHNICAL DATA SHEET

Range: Shower Enclosures

Type: Pensato

Code: EN200 EN201 EN202 EN203 EN204 EN205 EN206 EN207 EN208

Version/Date: v1 02/25

Pensato Type:

Code: EN200 EN201 EN202 EN203 EN204 EN205 EN206 EN207 EN208

Version/Date: v1 02/25