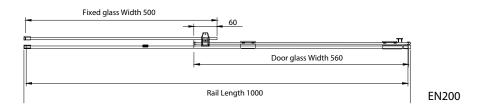

TECHNICAL DATA SHEET

Range: Shower Enclosures

Type: Pensato

Code: EN200 EN201 EN202 EN203 EN204 EN205 EN206 EN207 EN208

Version/Date: v1 02/25

## Information:

- · Reversible Design
- 200cm High
- Concealed fixings
- 20mm adjustment
- Support bar

- Polished aluminium frame
- Shower tray/wetroom
- 10mm Safety Glass
- Easyclean protection
- Lifetime guarantee