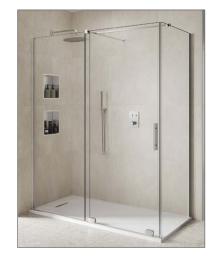

## Information:

- · Reversible Design
- 200cm High
- Concealed fixings
- 20mm adjustment
- Support bar

- Polished aluminium frame
- Shower tray/wetroom
- 10mm Safety Glass
- Easyclean protection
- Lifetime guarantee