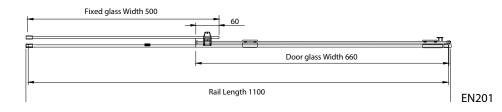

Pensato Type:

Code: EN200 EN201 EN202 EN203 EN204 EN205 EN206 EN207 EN208

Version/Date: v1 02/25

## Information:

- Reversible Design
- 200cm High
- · Concealed fixings
- 20mm adjustment
- Support bar

- Polished aluminium frame
- Shower tray/wetroom
- 10mm Safety Glass
- Easyclean protection
- · Lifetime guarantee