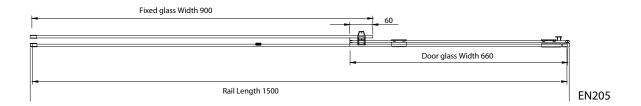

Pensato Type:

Code: EN200 EN201 EN202 EN203 EN204 EN205 EN206 EN207 EN208

Version/Date: v1 02/25

## Information:

- Reversible Design
- 200cm High
- · Concealed fixings
- 20mm adjustment
- Support bar

- Polished aluminium frame
- Shower tray/wetroom
- 10mm Safety Glass
- Easyclean protection
- · Lifetime guarantee