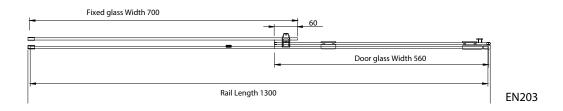

TECHNICAL DATA SHEET

Range: Shower Enclosures

Type: Pensato

Code: EN200 EN201 EN202 EN203 EN204 EN205 EN206 EN207 EN208

Version/Date: v1 02/25

## Information:

- · Reversible Design
- 200cm High
- Concealed fixings
- 20mm adjustment
- Support bar

- Polished aluminium frame
- Shower tray/wetroom
- 10mm Safety Glass
- Easyclean protection
- Lifetime guarantee