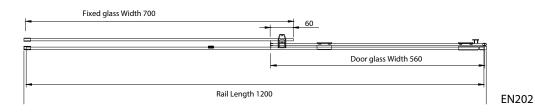

Pensato Type:

Code: EN200 EN201 EN202 EN203 EN204 EN205 EN206 EN207 EN208

Version/Date: v1 02/25

## Information:

- Reversible Design
- 200cm High
- · Concealed fixings
- 20mm adjustment
- Support bar

- Polished aluminium frame
- Shower tray/wetroom
- 10mm Safety Glass
- Easyclean protection
- · Lifetime guarantee