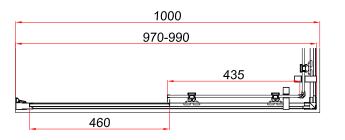

| THE RETAIL BRAND             | Range:<br>Type: | Enclosures<br>Style Sliding Corner Entry |
|------------------------------|-----------------|------------------------------------------|
|                              | Code:           |                                          |
| TECHNICAL DATA SHEET         | Version/Date:   | <u>v1 02/25</u>                          |
| 800<br>770-790<br>385<br>310 |                 |                                          |

EN150 Door Opening: 41cm EN151 Door Opening: 46cm EN152 Door Opening: 46cm EN153 Door Opening: 43cm EN154 Door Opening: 43cm EN155 Door Opening: 46cm

Information: 8mm Safety Glass Height 195cm

<u>Guarantee/Aftercare</u>: During installation extra care must be taken to avoid damaging the fittings. We provide a guarantee against faulty manufacture or materials (excluding serviceable parts), providing they have been installed, cared for and used in accordance with our instructions and good plumbing practice. We recommend that all brassware is installed to allow access to serviceable parts as we cannot accept responsibility in the event that access is required.