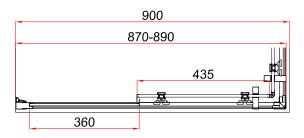

| THE RETAIL BRAND             | Range:<br>Type: | Enclosures<br>Style Sliding Corner Entry |
|------------------------------|-----------------|------------------------------------------|
|                              | Code:           |                                          |
| TECHNICAL DATA SHEET         | Version/Date:   | <u>v1 02/25</u>                          |
| 800<br>770-790<br>385<br>310 |                 |                                          |

EN150 Door Opening: 41cm EN151 Door Opening: 46cm EN152 Door Opening: 46cm EN153 Door Opening: 43cm EN154 Door Opening: 43cm EN155 Door Opening: 46cm

Information: 8mm Safety Glass Height 195cm

<u>Guarantee/Aftercare</u>: During installation extra care must be taken to avoid damaging the fittings. We provide a guarantee against faulty manufacture or materials (excluding serviceable parts), providing they have been installed, cared for and used in accordance with our instructions and good plumbing practice. We recommend that all brassware is installed to allow access to serviceable parts as we cannot accept responsibility in the event that access is required.