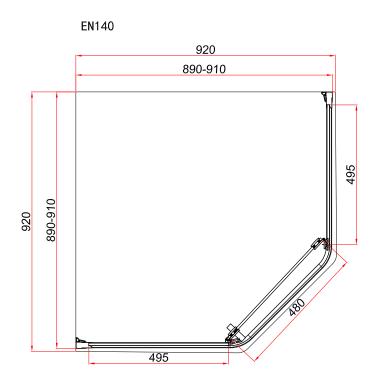

TECHNICAL DATA SHEET

Range: Enclosures

Type: Style Sliding Neo

Code: EN140

Version/Date: v1 02/25

Information: 8mm Safety Glass Height 195cm Finishes:

Chrome

<u>Guarantee/Aftercare:</u> During installation extra care must be taken to avoid damaging the fittings. We provide a guarantee against faulty manufacture or materials (excluding serviceable parts), providing they have been installed, cared for and used in accordance with our instructions and good plumbing practice. We recommend that all brassware is installed to allow access to serviceable parts as we cannot accept responsibility in the event that access is required.