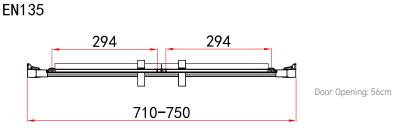

| <b>PHOENIX</b>          | Range:        | Enclosures              |
|-------------------------|---------------|-------------------------|
| THE RETAIL <b>BRAND</b> | Туре:         | Style Saloon Door       |
|                         | Code:         | EN135 EN136 EN137 EN138 |
| TECHNICAL DATA SHEET    | Version/Date: | v1 02/25                |

EN136

EN138

 Information:
 Einishes:

 Smm Safety Glass
 Imishes:

 Height 195cm
 Imishes:

 Guarantee/Aftercare: During installation extra care must be taken to avoid damaging the fittings. We provide a guarantee aguarantee aguarantee aguarantee sits (excluding serviceable parts), providing they have been installed, cared for and used in accordance with our instructions and good plumbing practice. We recommend that all brassware is installed to allow access to serviceable parts as we cannot accept responsibility in the event that access is required.