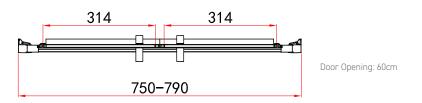

| <b>PHOENIX</b>          | Range:        | Enclosures              |
|-------------------------|---------------|-------------------------|
| THE RETAIL <b>BRAND</b> | Туре:         | Style Saloon Door       |
|                         | Code:         | EN135 EN136 EN137 EN138 |
| TECHNICAL DATA SHEET    | Version/Date: | v1 02/25                |

EN136

EN138

 Information:
 Einishes:

 Smm Safety Glass
 Imishes:

 Height 195cm
 Imishes:

 Guarantee/Aftercare: During installation extra care must be taken to avoid damaging the fittings. We provide a guarantee aguarantee aguarantee aguarantee sits (excluding serviceable parts), providing they have been installed, cared for and used in accordance with our instructions and good plumbing practice. We recommend that all brassware is installed to allow access to serviceable parts as we cannot accept responsibility in the event that access is required.