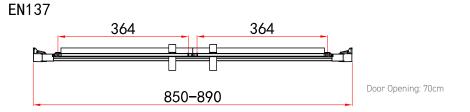

| <b>PHOENIX</b>          | Range:        | Enclosures              |
|-------------------------|---------------|-------------------------|
| THE RETAIL <b>BRAND</b> | Туре:         | Style Saloon Door       |
|                         | Code:         | EN135 EN136 EN137 EN138 |
| TECHNICAL DATA SHEET    | Version/Date: | v1 02/25                |

EN136

EN138

 Information:
 Einishes:

 Smm Safety Glass
 Imishes:

 Height 195cm
 Imishes:

 Guarantee/Aftercare: During installation extra care must be taken to avoid damaging the fittings. We provide a guarantee aguarantee aguarantee aguarantee sits (excluding serviceable parts), providing they have been installed, cared for and used in accordance with our instructions and good plumbing practice. We recommend that all brassware is installed to allow access to serviceable parts as we cannot accept responsibility in the event that access is required.