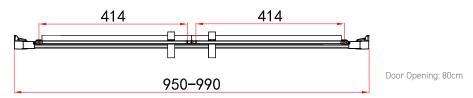

EN136

EN138

 Information:
 Einishes:

 Smm Safety Glass
 Imishes:

 Height 195cm
 Imishes:

 Guarantee/Aftercare: During installation extra care must be taken to avoid damaging the fittings. We provide a guarantee aguarantee aguarantee aguarantee sits (excluding serviceable parts), providing they have been installed, cared for and used in accordance with our instructions and good plumbing practice. We recommend that all brassware is installed to allow access to serviceable parts as we cannot accept responsibility in the event that access is required.

Information: 8mm Safety Glass Height 195cm Finishes:

<u>Guarantee/Aftercare</u>: During installation extra care must be taken to avoid damaging the fittings. We provide a guarantee against faulty manufacture or materials (excluding serviceable parts), providing they have been installed, cared for and used in accordance with our instructions and good plumbing practice. We recommend that all brassware is installed to allow access to serviceable parts as we cannot accept responsibility in the event that access is required.