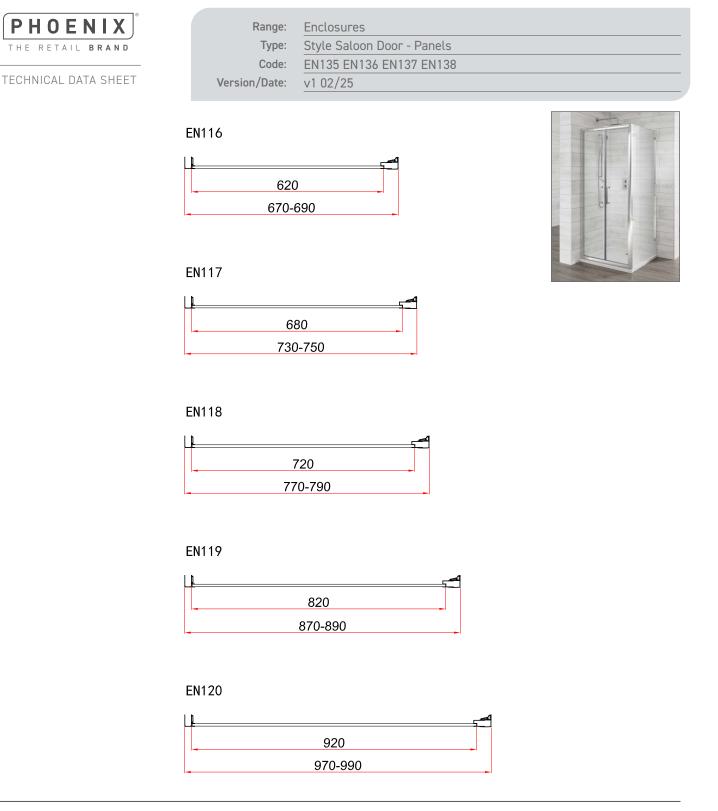

| <b>PHOENIX</b>          | Range:        | Enclosures              |
|-------------------------|---------------|-------------------------|
| THE RETAIL <b>BRAND</b> | Туре:         | Style Saloon Door       |
|                         | Code:         | EN135 EN136 EN137 EN138 |
| TECHNICAL DATA SHEET    | Version/Date: | v1 02/25                |

EN136

EN138

 Information:
 Einishes:

 Smm Safety Glass
 Imishes:

 Height 195cm
 Imishes:

 Guarantee/Aftercare: During installation extra care must be taken to avoid damaging the fittings. We provide a guarantee aguarantee aguarantee aguarantee sits (excluding serviceable parts), providing they have been installed, cared for and used in accordance with our instructions and good plumbing practice. We recommend that all brassware is installed to allow access to serviceable parts as we cannot accept responsibility in the event that access is required.

Information: 8mm Safety Glass Height 195cm Finishes:

<u>Guarantee/Aftercare</u>: During installation extra care must be taken to avoid damaging the fittings. We provide a guarantee against faulty manufacture or materials (excluding serviceable parts), providing they have been installed, cared for and used in accordance with our instructions and good plumbing practice. We recommend that all brassware is installed to allow access to serviceable parts as we cannot accept responsibility in the event that access is required.