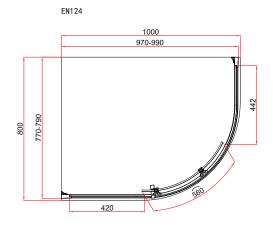

TECHNICAL DATA SHEET

Range: Enclosures

Type: Style Sliding Quadrant

Code: EN121 EN122 EN123 EN124 EN125 EN126 EN127

Version/Date: v1 02/25

Information: 8mm Safety Glass Height 195cm Finishes:

<u>Guarantee/Aftercare</u>: During installation extra care must be taken to avoid damaging the fittings. We provide a guarantee against faulty manufacture or materials (excluding serviceable parts), providing they have been installed, cared for and used in accordance with our instructions and good plumbing practice. We recommend that all brassware is installed to allow access to serviceable parts as we cannot accept responsibility in the event that access is required.