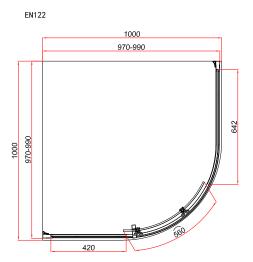

TECHNICAL DATA SHEET

Range: Enclosures

Type: Style Sliding Quadrant

Code: EN121 EN122 EN123 EN124 EN125 EN126 EN127

Version/Date: v1 02/25

Information: 8mm Safety Glass Height 195cm Finishes:

<u>Guarantee/Aftercare</u>: During installation extra care must be taken to avoid damaging the fittings. We provide a guarantee against faulty manufacture or materials (excluding serviceable parts), providing they have been installed, cared for and used in accordance with our instructions and good plumbing practice. We recommend that all brassware is installed to allow access to serviceable parts as we cannot accept responsibility in the event that access is required.