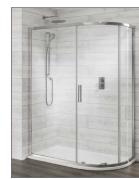

TECHNICAL DATA SHEET

Range: Enclosures

Type: Style Sliding Quadrant

Code: EN121 EN122 EN123 EN124 EN125 EN126 EN127

Version/Date: v1 02/25

Information: 8mm Safety Glass Height 195cm Finishes:

<u>Guarantee/Aftercare</u>: During installation extra care must be taken to avoid damaging the fittings. We provide a guarantee against faulty manufacture or materials (excluding serviceable parts), providing they have been installed, cared for and used in accordance with our instructions and good plumbing practice. We recommend that all brassware is installed to allow access to serviceable parts as we cannot accept responsibility in the event that access is required.

Type: Style Sliding Quadrant

EN126

Code: EN121 EN122 EN123 EN124 EN125 EN126 EN127

Version/Date: v1 02/25

Information: 8mm Safety Glass Height 195cm Finishes:

<u>Guarantee/Aftercare:</u> During installation extra care must be taken to avoid damaging the fittings. We provide a guarantee against faulty manufacture or materials (excluding serviceable parts), providing they have been installed, cared for and used in accordance with our instructions and good plumbing practice. We recommend that all brassware is installed to allow access to serviceable parts as we cannot accept responsibility in the event that access is required.