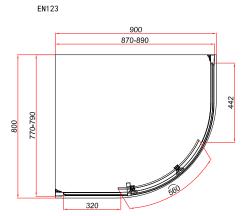

TECHNICAL DATA SHEET

Range: Enclosures

Type: Style Sliding Quadrant

Code: EN121 EN122 EN123 EN124 EN125 EN126 EN127

Version/Date: v1 02/25

Information: 8mm Safety Glass Height 195cm Finishes:

<u>Guarantee/Aftercare</u>: During installation extra care must be taken to avoid damaging the fittings. We provide a guarantee against faulty manufacture or materials (excluding serviceable parts), providing they have been installed, cared for and used in accordance with our instructions and good plumbing practice. We recommend that all brassware is installed to allow access to serviceable parts as we cannot accept responsibility in the event that access is required.