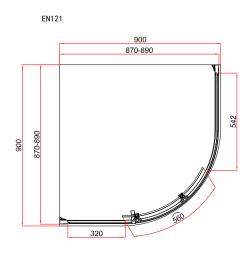

TECHNICAL DATA SHEET

Range: Enclosures

Type: Style Sliding Quadrant

Code: EN121 EN122 EN123 EN124 EN125 EN126 EN127

Version/Date: v1 02/25

Information: 8mm Safety Glass Height 195cm Finishes:

<u>Guarantee/Aftercare</u>: During installation extra care must be taken to avoid damaging the fittings. We provide a guarantee against faulty manufacture or materials (excluding serviceable parts), providing they have been installed, cared for and used in accordance with our instructions and good plumbing practice. We recommend that all brassware is installed to allow access to serviceable parts as we cannot accept responsibility in the event that access is required.