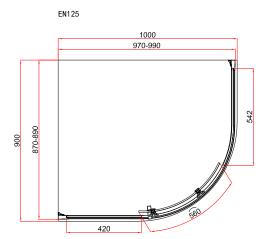

Type: Style Sliding Quadrant

EN126

Code: EN121 EN122 EN123 EN124 EN125 EN126 EN127

Version/Date: v1 02/25

Information: 8mm Safety Glass Height 195cm Finishes:

<u>Guarantee/Aftercare:</u> During installation extra care must be taken to avoid damaging the fittings. We provide a guarantee against faulty manufacture or materials (excluding serviceable parts), providing they have been installed, cared for and used in accordance with our instructions and good plumbing practice. We recommend that all brassware is installed to allow access to serviceable parts as we cannot accept responsibility in the event that access is required.