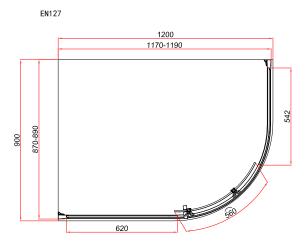

Type: Style Sliding Quadrant

EN126

Code: EN121 EN122 EN123 EN124 EN125 EN126 EN127

Version/Date: v1 02/25

Information: 8mm Safety Glass Height 195cm Finishes:

<u>Guarantee/Aftercare:</u> During installation extra care must be taken to avoid damaging the fittings. We provide a guarantee against faulty manufacture or materials (excluding serviceable parts), providing they have been installed, cared for and used in accordance with our instructions and good plumbing practice. We recommend that all brassware is installed to allow access to serviceable parts as we cannot accept responsibility in the event that access is required.