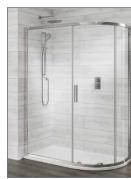

TECHNICAL DATA SHEET

Range: Enclosures

Type: Style Sliding Quadrant

Code: EN121 EN122 EN123 EN124 EN125 EN126 EN127

Version/Date: v1 02/25

Information: 8mm Safety Glass Height 195cm Finishes:

<u>Guarantee/Aftercare</u>: During installation extra care must be taken to avoid damaging the fittings. We provide a guarantee against faulty manufacture or materials (excluding serviceable parts), providing they have been installed, cared for and used in accordance with our instructions and good plumbing practice. We recommend that all brassware is installed to allow access to serviceable parts as we cannot accept responsibility in the event that access is required.