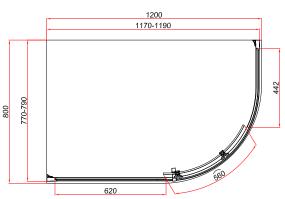

TECHNICAL DATA SHEET

Range: Enclosures

Type: Style Sliding Quadrant

Code: EN121 EN122 EN123 EN124 EN125 EN126 EN127

Version/Date: v1 02/25

Information: 8mm Safety Glass Height 195cm Finishes:

<u>Guarantee/Aftercare</u>: During installation extra care must be taken to avoid damaging the fittings. We provide a guarantee against faulty manufacture or materials (excluding serviceable parts), providing they have been installed, cared for and used in accordance with our instructions and good plumbing practice. We recommend that all brassware is installed to allow access to serviceable parts as we cannot accept responsibility in the event that access is required.