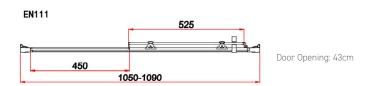

### TECHNICAL DATA SHEET

Range: Enclosures

Type: Style Sliding Door

Code: EN110 EN111 EN112 EN113 EN114 EN115

Version/Date: v1 02/25

Information: 8mm Safety Glass Height 195cm Finishes:

<u>Guarantee/Aftercare</u>: During installation extra care must be taken to avoid damaging the fittings. We provide a guarantee against faulty manufacture or materials (excluding serviceable parts), providing they have been installed, cared for and used in accordance with our instructions and good plumbing practice. We recommend that all brassware is installed to allow access to serviceable parts as we cannot accept responsibility in the event that access is required.