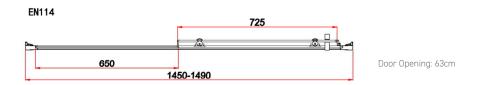

### TECHNICAL DATA SHEET

Range: Enclosures

Type: Style Sliding Door

Code: EN110 EN111 EN112 EN113 EN114 EN115

Version/Date: v1 02/25

Information: 8mm Safety Glass Height 195cm Finishes:

<u>Guarantee/Aftercare</u>: During installation extra care must be taken to avoid damaging the fittings. We provide a guarantee against faulty manufacture or materials (excluding serviceable parts), providing they have been installed, cared for and used in accordance with our instructions and good plumbing practice. We recommend that all brassware is installed to allow access to serviceable parts as we cannot accept responsibility in the event that access is required.