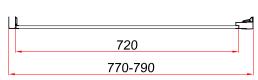

Style Sliding Door

Code: EN110 EN111 EN112 EN113 EN114 EN115

Version/Date: v1 02/25















Information: 8mm Safety Glass Height 195cm Finishes:



<u>Guarantee/Aftercare</u>: During installation extra care must be taken to avoid damaging the fittings. We provide a guarantee against faulty manufacture or materials (excluding serviceable parts), providing they have been installed, cared for and used in accordance with our instructions and good plumbing practice. We recommend that all brassware is installed to allow access to serviceable parts as we cannot accept responsibility in the event that access is required.



### TECHNICAL DATA SHEET

Range: Enclosures

Type: Style Sliding Door - Panels

Code: EN110 EN111 EN112 EN113 EN114 EN115

Version/Date: v1 02/25









### EN118



# EN119



## EN120



Information: 8mm Safety Glass Height 195cm Finishes:



Chrome

<u>Guarantee/Aftercare</u>: During installation extra care must be taken to avoid damaging the fittings. We provide a guarantee against faulty manufacture or materials (excluding serviceable parts), providing they have been installed, cared for and used in accordance with our instructions and good plumbing practice. We recommend that all brassware is installed to allow access to serviceable parts as we cannot accept responsibility in the event that access is required.