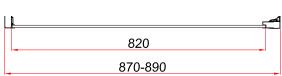

ing Door

Code: EN110 EN111 EN112 EN113 EN114 EN115

Version/Date: v1 02/25















Information: 8mm Safety Glass Height 195cm Finishes:



<u>Guarantee/Aftercare</u>: During installation extra care must be taken to avoid damaging the fittings. We provide a guarantee against faulty manufacture or materials (excluding serviceable parts), providing they have been installed, cared for and used in accordance with our instructions and good plumbing practice. We recommend that all brassware is installed to allow access to serviceable parts as we cannot accept responsibility in the event that access is required.



### TECHNICAL DATA SHEET

Range: Enclosures

Type: Style Sliding Door - Panels

Code: EN110 EN111 EN112 EN113 EN114 EN115

Version/Date: v1 02/25









### EN118



# EN119



## EN120



Information: 8mm Safety Glass Height 195cm Finishes:



Chrome

<u>Guarantee/Aftercare</u>: During installation extra care must be taken to avoid damaging the fittings. We provide a guarantee against faulty manufacture or materials (excluding serviceable parts), providing they have been installed, cared for and used in accordance with our instructions and good plumbing practice. We recommend that all brassware is installed to allow access to serviceable parts as we cannot accept responsibility in the event that access is required.