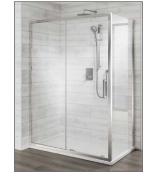

### TECHNICAL DATA SHEET

Range: Enclosures

Type: Style Sliding Door - Panels

Code: EN110 EN111 EN112 EN113 EN114 EN115

Version/Date: v1 02/25