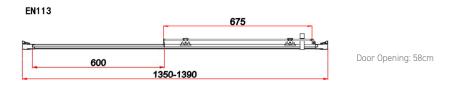

### TECHNICAL DATA SHEET

Range: Enclosures

Type: Style Sliding Door

Code: EN110 EN111 EN112 EN113 EN114 EN115

Version/Date: v1 02/25

Information: 8mm Safety Glass Height 195cm Finishes:

<u>Guarantee/Aftercare</u>: During installation extra care must be taken to avoid damaging the fittings. We provide a guarantee against faulty manufacture or materials (excluding serviceable parts), providing they have been installed, cared for and used in accordance with our instructions and good plumbing practice. We recommend that all brassware is installed to allow access to serviceable parts as we cannot accept responsibility in the event that access is required.