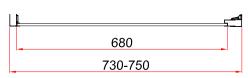

### TECHNICAL DATA SHEET

Range: Enclosures

Type: Style Sliding Door - Panels

Code: EN110 EN111 EN112 EN113 EN114 EN115

Version/Date: v1 02/25