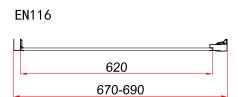

### TECHNICAL DATA SHEET

Range: Enclosures

Type: Style Sliding Door

Code: EN110 EN111 EN112 EN113 EN114 EN115

Version/Date: v1 02/25

Information: 8mm Safety Glass Height 195cm Finishes:

<u>Guarantee/Aftercare</u>: During installation extra care must be taken to avoid damaging the fittings. We provide a guarantee against faulty manufacture or materials (excluding serviceable parts), providing they have been installed, cared for and used in accordance with our instructions and good plumbing practice. We recommend that all brassware is installed to allow access to serviceable parts as we cannot accept responsibility in the event that access is required.