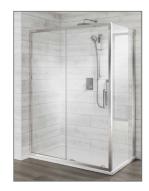

### TECHNICAL DATA SHEET

Range: Enclosures

Type: Style Sliding Door

Code: EN110 EN111 EN112 EN113 EN114 EN115

Version/Date: v1 02/25

Information: 8mm Safety Glass Height 195cm Finishes:

<u>Guarantee/Aftercare</u>: During installation extra care must be taken to avoid damaging the fittings. We provide a guarantee against faulty manufacture or materials (excluding serviceable parts), providing they have been installed, cared for and used in accordance with our instructions and good plumbing practice. We recommend that all brassware is installed to allow access to serviceable parts as we cannot accept responsibility in the event that access is required.