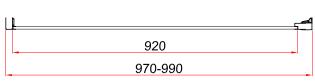

## EN120

Information: 8mm Safety Glass Height 195cm Finishes:

Chrome

<u>Guarantee/Aftercare</u>: During installation extra care must be taken to avoid damaging the fittings. We provide a guarantee against faulty manufacture or materials (excluding serviceable parts), providing they have been installed, cared for and used in accordance with our instructions and good plumbing practice. We recommend that all brassware is installed to allow access to serviceable parts as we cannot accept responsibility in the event that access is required.