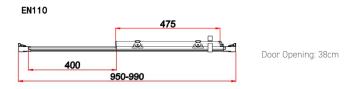

### TECHNICAL DATA SHEET

Range: Enclosures

Type: Style Sliding Door

Code: EN110 EN111 EN112 EN113 EN114 EN115

Version/Date: v1 02/25

Information: 8mm Safety Glass Height 195cm Finishes:

<u>Guarantee/Aftercare</u>: During installation extra care must be taken to avoid damaging the fittings. We provide a guarantee against faulty manufacture or materials (excluding serviceable parts), providing they have been installed, cared for and used in accordance with our instructions and good plumbing practice. We recommend that all brassware is installed to allow access to serviceable parts as we cannot accept responsibility in the event that access is required.