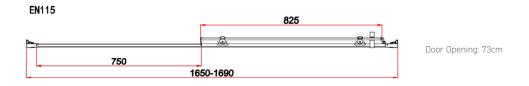

### TECHNICAL DATA SHEET

Range: Enclosures

Type: Style Sliding Door

Code: EN110 EN111 EN112 EN113 EN114 EN115

Version/Date: v1 02/25

Information: 8mm Safety Glass Height 195cm Finishes:

<u>Guarantee/Aftercare</u>: During installation extra care must be taken to avoid damaging the fittings. We provide a guarantee against faulty manufacture or materials (excluding serviceable parts), providing they have been installed, cared for and used in accordance with our instructions and good plumbing practice. We recommend that all brassware is installed to allow access to serviceable parts as we cannot accept responsibility in the event that access is required.