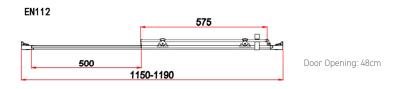

### TECHNICAL DATA SHEET

Range: Enclosures

Type: Style Sliding Door

Code: EN110 EN111 EN112 EN113 EN114 EN115

Version/Date: v1 02/25

Information: 8mm Safety Glass Height 195cm Finishes:

<u>Guarantee/Aftercare</u>: During installation extra care must be taken to avoid damaging the fittings. We provide a guarantee against faulty manufacture or materials (excluding serviceable parts), providing they have been installed, cared for and used in accordance with our instructions and good plumbing practice. We recommend that all brassware is installed to allow access to serviceable parts as we cannot accept responsibility in the event that access is required.