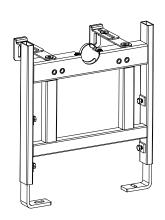

TECHNICAL DATA SHEET

Range: Support Frames

Type: Wall Hung WC

Code: CC041

**Version/Date:** v1 01/25

Information: Dims in mm.

Finishes:

Guarantee/Aftercare: During installation extra care must be taken to avoid damaging the fittings. We provide a guarantee against faulty manufacture or materials (excluding serviceable parts), providing they have been installed, cared for and used in accordance with our instructions and good plumbing practice. All products installed in a commercial environment carry a 12 month guarantee. We cannot be held responsible for the use of incorrect dimensions shown for first fix without the actual products on site.