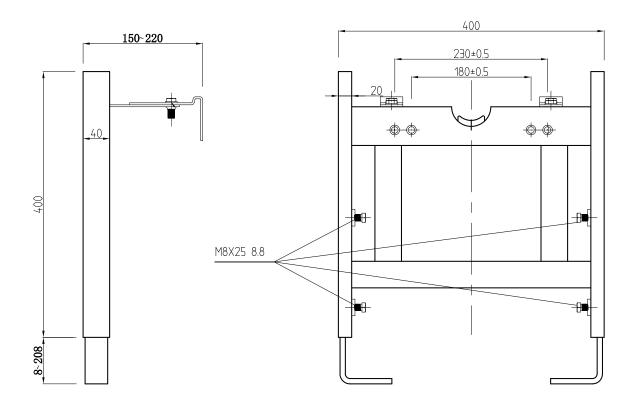

TECHNICAL DATA SHEET

Range: Support Frames

Type: Wall Hung WC

Code: CC041

**Version/Date:** v1 01/25

Information: Dims in mm.

Finishes:

Guarantee/Aftercare: During installation extra care must be taken to avoid damaging the fittings. We provide a guarantee against faulty manufacture or materials (excluding serviceable parts), providing they have been installed, cared for and used in accordance with our instructions and good plumbing practice. All products installed in a commercial environment carry a 12 month guarantee. We cannot be held responsible for the use of incorrect dimensions shown for first fix without the actual products on site.

In line with the CE standards for this type of product, there may be a manufacturers tolerance of approximately +/- 2% on the overall dimensions and finish on these products. As per our terms and conditions of guarantee, we cannot be held responsible for the use of dimensions shown for first fix without the actual products on site. All dimensions stated are nominal and are subject to manufacturing tolerances.