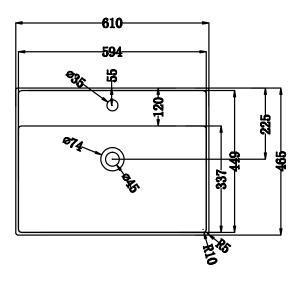

TECHNICAL DATA SHEET

Range: Furniture

Type: Solid Surface 1 Taphole Basin

Code: VB411 VB412

Version/Date: v1 05/24

VB411

Guarantee/Aftercare: During installation extra care must be taken to avoid damaging the fittings. We provide a guarantee against faulty manufacture or materials (excluding serviceable parts), providing they have been installed, cared for and used in accordance with our instructions and good plumbing practice. We recommend that all brassware is installed to allow access to serviceable parts as we cannot accept responsibility in the event that access is required.

Finishes:

White

TECHNICAL DATA SHEET

Range: Furniture - Sharp

Type: Solid Surface 1 Taphole Basin

Code: VB411 VB412

Version/Date: v1 05/24

<u>Guarantee/Aftercare:</u> During installation extra care must be taken to avoid damaging the fittings. We provide a guarantee against faulty manufacture or materials (excluding serviceable parts), providing they have been installed, cared for and used in accordance with our instructions and good plumbing practice. We recommend that all brassware is installed to allow access to serviceable parts as we cannot accept responsibility in the event that access is required.