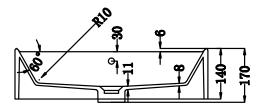

TECHNICAL DATA SHEET

Range: Furniture

Type: Solid Surface 1 Taphole Basin

Code: VB411 VB412

Version/Date: v1 05/24

VB411

Guarantee/Aftercare: During installation extra care must be taken to avoid damaging the fittings. We provide a guarantee against faulty manufacture or materials (excluding serviceable parts), providing they have been installed, cared for and used in accordance with our instructions and good plumbing practice. We recommend that all brassware is installed to allow access to serviceable parts as we cannot accept responsibility in the event that access is required.

Finishes:

White

TECHNICAL DATA SHEET

Range: Furniture - Sharp

Type: Solid Surface 1 Taphole Basin

Code: VB411 VB412

Version/Date: v1 05/24

<u>Guarantee/Aftercare:</u> During installation extra care must be taken to avoid damaging the fittings. We provide a guarantee against faulty manufacture or materials (excluding serviceable parts), providing they have been installed, cared for and used in accordance with our instructions and good plumbing practice. We recommend that all brassware is installed to allow access to serviceable parts as we cannot accept responsibility in the event that access is required.