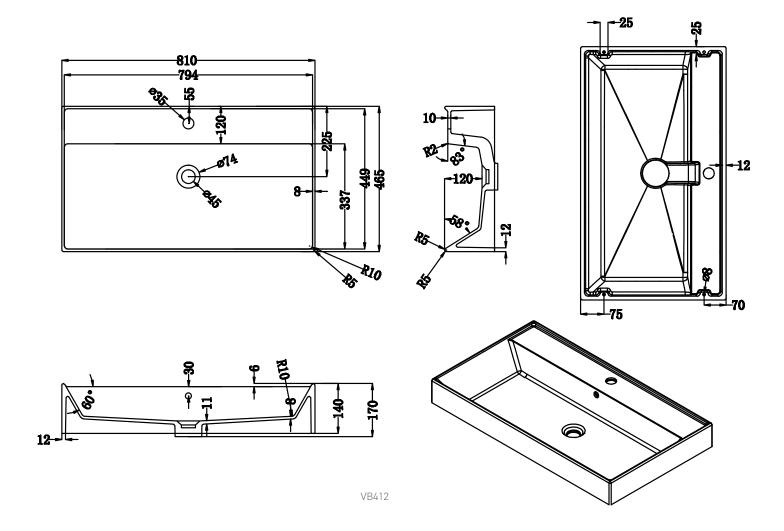

TECHNICAL DATA SHEET

Range: Furniture

Type: Solid Surface 1 Taphole Basin

Code: VB411 VB412

Version/Date: v1 05/24

VB411

Guarantee/Aftercare: During installation extra care must be taken to avoid damaging the fittings. We provide a guarantee against faulty manufacture or materials (excluding serviceable parts), providing they have been installed, cared for and used in accordance with our instructions and good plumbing practice. We recommend that all brassware is installed to allow access to serviceable parts as we cannot accept responsibility in the event that access is required.

Finishes:

White

TECHNICAL DATA SHEET

Range: Furniture - Sharp

Type: Solid Surface 1 Taphole Basin

Code: VB411 VB412

Version/Date: v1 05/24

<u>Guarantee/Aftercare:</u> During installation extra care must be taken to avoid damaging the fittings. We provide a guarantee against faulty manufacture or materials (excluding serviceable parts), providing they have been installed, cared for and used in accordance with our instructions and good plumbing practice. We recommend that all brassware is installed to allow access to serviceable parts as we cannot accept responsibility in the event that access is required.