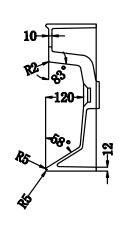

TECHNICAL DATA SHEET

Range: Furniture

Type: Solid Surface 1 Taphole Basin

Code: VB411 VB412

Version/Date: v1 05/24

VB411

Guarantee/Aftercare: During installation extra care must be taken to avoid damaging the fittings. We provide a guarantee against faulty manufacture or materials (excluding serviceable parts), providing they have been installed, cared for and used in accordance with our instructions and good plumbing practice. We recommend that all brassware is installed to allow access to serviceable parts as we cannot accept responsibility in the event that access is required.

Finishes:

White

TECHNICAL DATA SHEET

Range: Furniture - Sharp

Type: Solid Surface 1 Taphole Basin

Code: VB411 VB412

Version/Date: v1 05/24

<u>Guarantee/Aftercare:</u> During installation extra care must be taken to avoid damaging the fittings. We provide a guarantee against faulty manufacture or materials (excluding serviceable parts), providing they have been installed, cared for and used in accordance with our instructions and good plumbing practice. We recommend that all brassware is installed to allow access to serviceable parts as we cannot accept responsibility in the event that access is required.