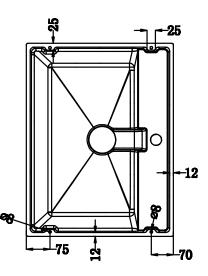

TECHNICAL DATA SHEET

Range: Furniture

Type: Solid Surface 1 Taphole Basin

Code: VB411 VB412

Version/Date: v1 05/24

VB411

Guarantee/Aftercare: During installation extra care must be taken to avoid damaging the fittings. We provide a guarantee against faulty manufacture or materials (excluding serviceable parts), providing they have been installed, cared for and used in accordance with our instructions and good plumbing practice. We recommend that all brassware is installed to allow access to serviceable parts as we cannot accept responsibility in the event that access is required.

Finishes:

White

TECHNICAL DATA SHEET

Range: Furniture - Sharp

Type: Solid Surface 1 Taphole Basin

Code: VB411 VB412

Version/Date: v1 05/24

<u>Guarantee/Aftercare:</u> During installation extra care must be taken to avoid damaging the fittings. We provide a guarantee against faulty manufacture or materials (excluding serviceable parts), providing they have been installed, cared for and used in accordance with our instructions and good plumbing practice. We recommend that all brassware is installed to allow access to serviceable parts as we cannot accept responsibility in the event that access is required.