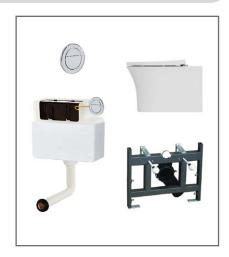

TECHNICAL DATA SHEET

Range: Sanitaryware

Type: Sima WC Wall Hung Pack

Code: SI091

Version/Date: v2 03/25