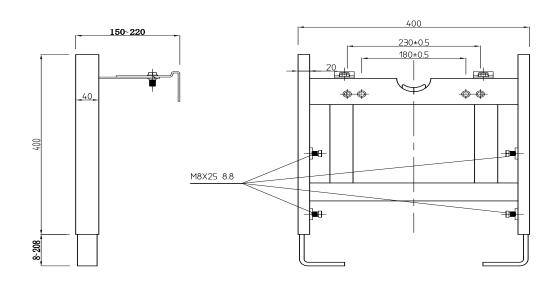

TECHNICAL DATA SHEET

Range: Sanitaryware

Type: Sima WC Wall Hung Pack

Code: SI091

Version/Date: v2 03/25