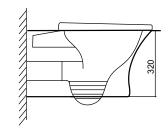

TECHNICAL DATA SHEET

Range: Sanitaryware

Type: Sima WC Wall Hung Pack

Code: SI091

Version/Date: v2 03/25