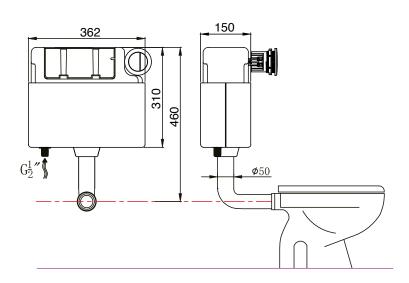

TECHNICAL DATA SHEET

Range: Sanitaryware

Type: Sima WC Wall Hung Pack

Code: SI091

Version/Date: v2 03/25