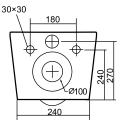

TECHNICAL DATA SHEET

Range: Sanitaryware

Type: Sima WC Wall Hung Pack

Code: SI091

Version/Date: v2 03/25