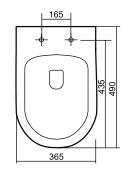

TECHNICAL DATA SHEET

Range: Sanitaryware

Type: Sima WC Wall Hung Pack

Code: SI091

Version/Date: v2 03/25