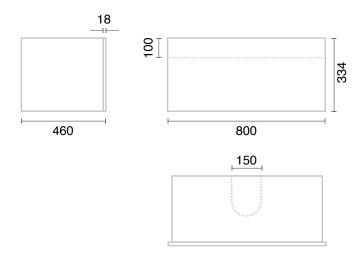

TECHNICAL DATA SHEET

Range: Furniture - Art

Type: Single Drawer Wall Unit

Code: NA01 NA02

Version/Date: v1 06/24

Guarantee/Aftercare: During installation extra care must be taken to avoid damaging the fittings. We provide a guarantee against faulty manufacture or materials (excluding serviceable parts), providing they have been installed, cared for and used in accordance with our instructions and good plumbing practice.