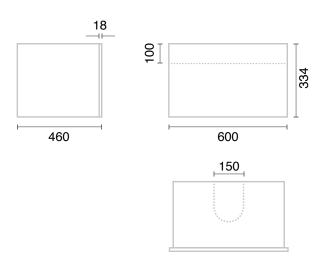

TECHNICAL DATA SHEET

Range: Furniture - Art

Type: Single Drawer Wall Unit

Code: NA01 NA02

Version/Date: v1 06/24

Guarantee/Aftercare: During installation extra care must be taken to avoid damaging the fittings. We provide a guarantee against faulty manufacture or materials (excluding serviceable parts), providing they have been installed, cared for and used in accordance with our instructions and good plumbing practice.