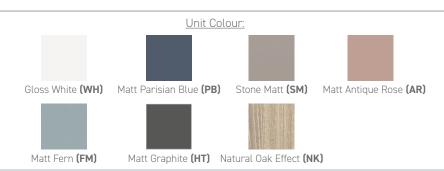

TECHNICAL DATA SHEET

Range: Furniture - Art

Type: Single Drawer Wall Unit

Code: NA01 NA02

Version/Date: v1 06/24

Guarantee/Aftercare: During installation extra care must be taken to avoid damaging the fittings. We provide a guarantee against faulty manufacture or materials (excluding serviceable parts), providing they have been installed, cared for and used in accordance with our instructions and good plumbing practice.