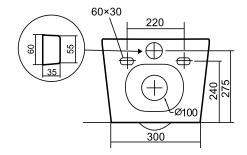

In line with the CE standards for this type of product, there may be a manufacturers tolerance of approximately +/- 2% on the overall dimensions and finish on these products. As per our terms and conditions of guarantee, we cannot be held responsible for the use of dimensions shown for first fix without the actual products on site. All dimensions stated are nominal and are subject to manufacturing tolerances.