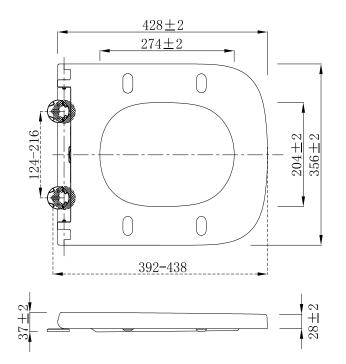

In line with the CE standards for this type of product, there may be a manufacturers tolerance of approximately +/- 2% on the overall dimensions and finish on these products. As per our terms and conditions of guarantee, we cannot be held responsible for the use of dimensions shown for first fix without the actual products on site. All dimensions stated are nominal and are subject to manufacturing tolerances.