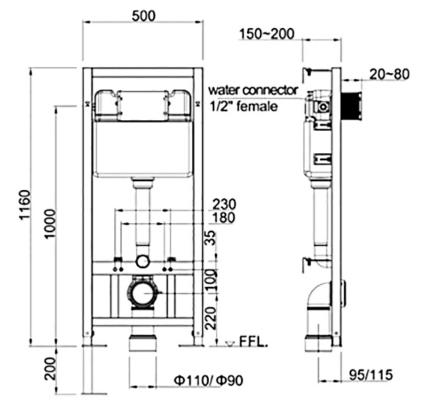

In line with the CE standards for this type of product, there may be a manufacturers tolerance of approximately +/- 2% on the overall dimensions and finish on these products. As per our terms and conditions of guarantee, we cannot be held responsible for the use of dimensions shown for first fix without the actual products on site. All dimensions stated are nominal and are subject to manufacturing tolerances.