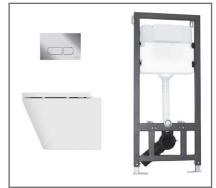

Phoenix Whirlpools Ltd. Unit 8, Leeds 27 Industrial Estate, Bruntcliffe Ave. Morley, Leeds LS27 OLL Tel: 0113 201 2260 Email: sales@phoenix-uk.com Web: www.phoenix-uk.com

|                         | <sup>°</sup> Range: | Sanitaryware             |
|-------------------------|---------------------|--------------------------|
| THE RETAIL <b>BRAND</b> | Туре:               | I-Zone WC Wall Hung Pack |
|                         | Code:               | F1090                    |
| TECHNICAL DATA SHEET    | Version/Date:       | v1 03/25                 |