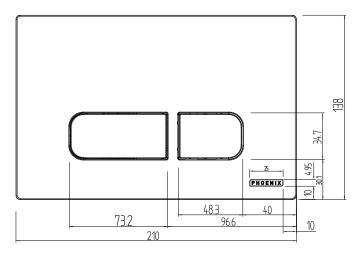

In line with the CE standards for this type of product, there may be a manufacturers tolerance of approximately +/- 2% on the overall dimensions and finish on these products. As per our terms and conditions of guarantee, we cannot be held responsible for the use of dimensions shown for first fix without the actual products on site. All dimensions stated are nominal and are subject to manufacturing tolerances.