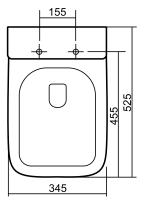

In line with the CE standards for this type of product, there may be a manufacturers tolerance of approximately +/- 2% on the overall dimensions and finish on these products. As per our terms and conditions of guarantee, we cannot be held responsible for the use of dimensions shown for first fix without the actual products on site. All dimensions stated are nominal and are subject to manufacturing tolerances.