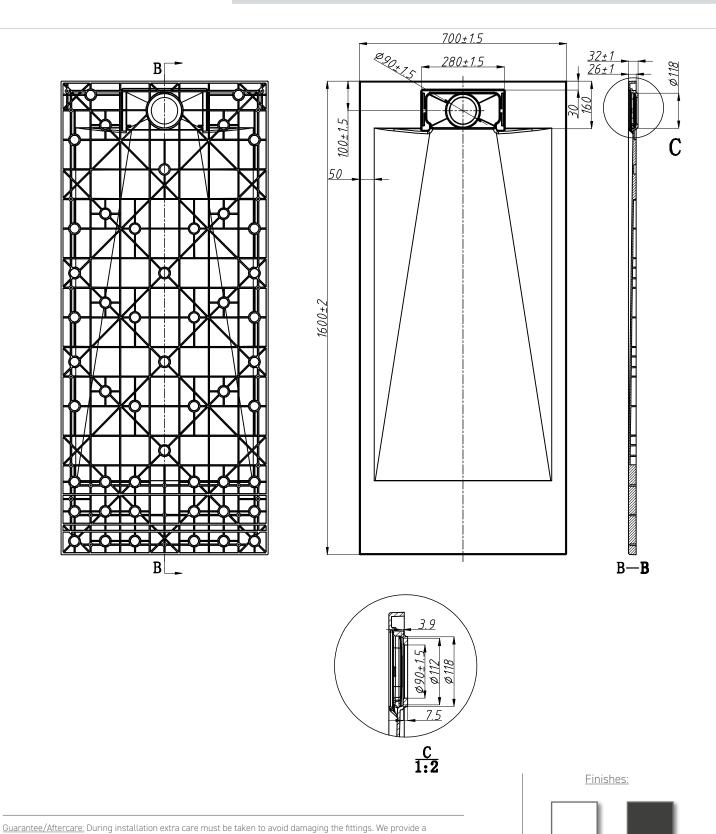

TECHNICAL DATA SHEET

Range: Shower Trays

Type: X-Slate

Code: XSR167 W + B

Version/Date: v1 03/25

Phoenix Whirlpools Ltd. Unit 8, Leeds 27 Industrial Estate, Bruntcliffe Ave. Morley, Leeds LS27 OLL Tel: 0113 201 2260 Email: sales@phoenix-uk.com Web: www.phoenix-uk.com