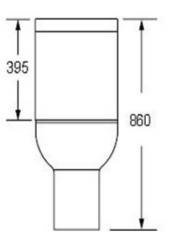

In line with the CE standards for this type of product, there may be a manufacturers tolerance of approximately +/- 2% on the overall dimensions and finish on these products. As per our terms and conditions of guarantee, we cannot be held responsible for the use of dimensions shown for first fix without the actual products on site. All dimensions stated are nominal and are subject to manufacturing tolerances.