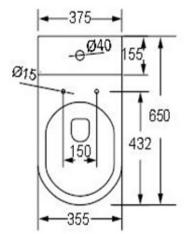

In line with the CE standards for this type of product, there may be a manufacturers tolerance of approximately +/- 2% on the overall dimensions and finish on these products. As per our terms and conditions of guarantee, we cannot be held responsible for the use of dimensions shown for first fix without the actual products on site. All dimensions stated are nominal and are subject to manufacturing tolerances.