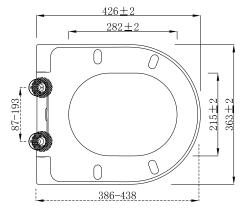

In line with the CE standards for this type of product, there may be a manufacturers tolerance of approximately +/- 2% on the overall dimensions and finish on these products. As per our terms and conditions of guarantee, we cannot be held responsible for the use of dimensions shown for first fix without the actual products on site. All dimensions stated are nominal and are subject to manufacturing tolerances.