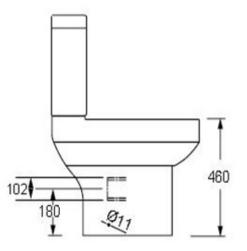

In line with the CE standards for this type of product, there may be a manufacturers tolerance of approximately +/- 2% on the overall dimensions and finish on these products. As per our terms and conditions of guarantee, we cannot be held responsible for the use of dimensions shown for first fix without the actual products on site. All dimensions stated are nominal and are subject to manufacturing tolerances.