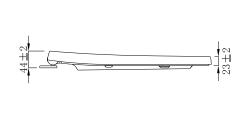

In line with the CE standards for this type of product, there may be a manufacturers tolerance of approximately +/- 2% on the overall dimensions and finish on these products. As per our terms and conditions of guarantee, we cannot be held responsible for the use of dimensions shown for first fix without the actual products on site. All dimensions stated are nominal and are subject to manufacturing tolerances.