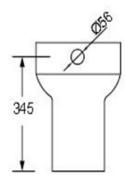

In line with the CE standards for this type of product, there may be a manufacturers tolerance of approximately +/- 2% on the overall dimensions and finish on these products. As per our terms and conditions of guarantee, we cannot be held responsible for the use of dimensions shown for first fix without the actual products on site. All dimensions stated are nominal and are subject to manufacturing tolerances.