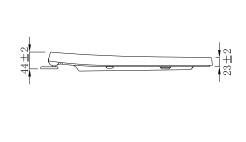

In line with the CE standards for this type of product, there may be a manufacturers tolerance of approximately +/- 2% on the overall dimensions and finish on these products. As per our terms and conditions of guarantee, we cannot be held responsible for the use of dimensions shown for first fix without the actual products on site. All dimensions stated are nominal and are subject to manufacturing tolerances.