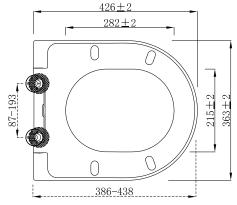

In line with the CE standards for this type of product, there may be a manufacturers tolerance of approximately +/- 2% on the overall dimensions and finish on these products. As per our terms and conditions of guarantee, we cannot be held responsible for the use of dimensions shown for first fix without the actual products on site. All dimensions stated are nominal and are subject to manufacturing tolerances.