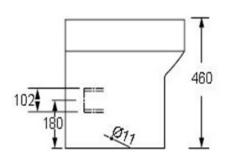

In line with the CE standards for this type of product, there may be a manufacturers tolerance of approximately +/- 2% on the overall dimensions and finish on these products. As per our terms and conditions of guarantee, we cannot be held responsible for the use of dimensions shown for first fix without the actual products on site. All dimensions stated are nominal and are subject to manufacturing tolerances.