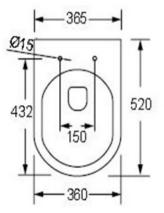

In line with the CE standards for this type of product, there may be a manufacturers tolerance of approximately +/- 2% on the overall dimensions and finish on these products. As per our terms and conditions of guarantee, we cannot be held responsible for the use of dimensions shown for first fix without the actual products on site. All dimensions stated are nominal and are subject to manufacturing tolerances.