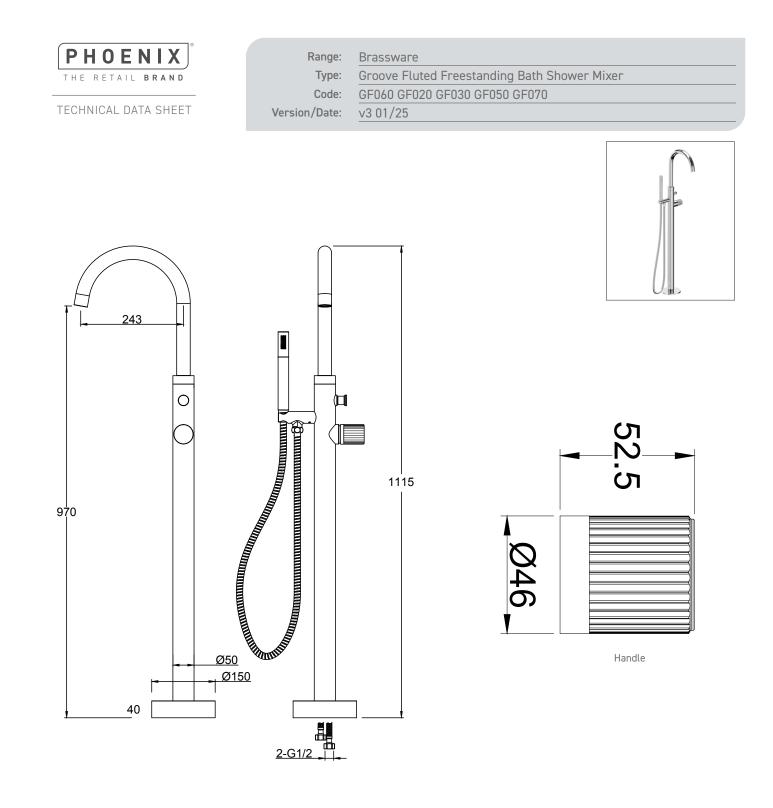

hrome?

Brushed Brass

Notes: Drawings may not be to scale. All dimensions in mm unless otherwise stated. Information correct at time of printing but subject to change at any time.