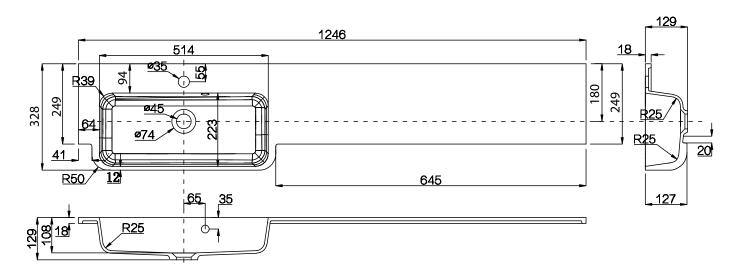

TECHNICAL DATA SHEET

Range: Furniture

Type: Basin

Code: VB540 Version/Date: v1 08/24

F035 = LH (Shown) F036 = RH (Reflect of image above)

<u>Guarantee/Aftercare:</u> During installation extra care must be taken to avoid damaging the fittings. We provide a guarantee against faulty manufacture or materials (excluding serviceable parts), providing they have been installed, cared for and used in accordance with our instructions and good plumbing practice.