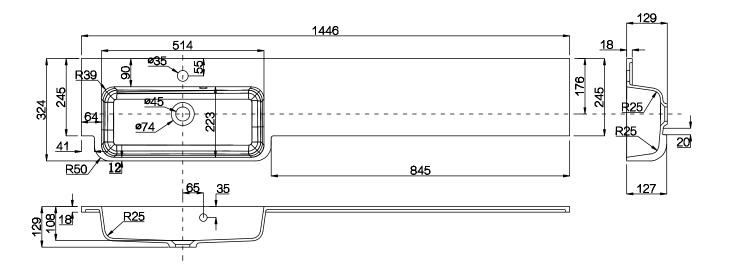

TECHNICAL DATA SHEET

Range: Fitted Furniture

Type: Basin

Code: VB542 for F039 F040

Version/Date: v1 11/24

F039 = LH (Shown) F040 = RH (Reflect of image above)

<u>Guarantee/Aftercare</u>: During installation extra care must be taken to avoid damaging the fittings. We provide a guarantee against faulty manufacture or materials (excluding serviceable parts), providing they have been installed, cared for and used in accordance with our instructions and good plumbing practice.