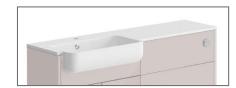

TECHNICAL DATA SHEET

Range: Fitted Furniture

Type: Basin

Code: VB542 for F039 F040

Version/Date: v1 11/24

F039 = LH (Shown) F040 = RH (Reflect of image above)

<u>Guarantee/Aftercare</u>: During installation extra care must be taken to avoid damaging the fittings. We provide a guarantee against faulty manufacture or materials (excluding serviceable parts), providing they have been installed, cared for and used in accordance with our instructions and good plumbing practice.