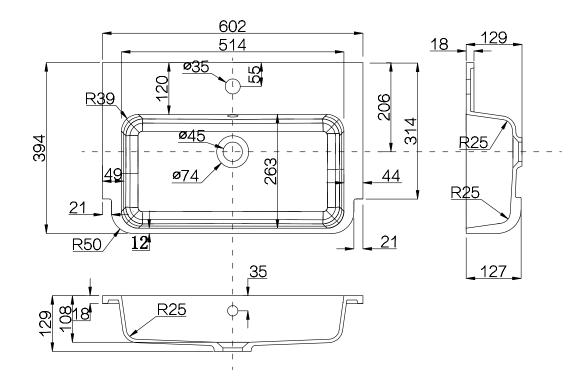

TECHNICAL DATA SHEET

Range: Fitted Furniture

Type: Basin

Code: VB506 for F022 F004

Version/Date: v1 11/24

<u>Guarantee/Aftercare</u>: During installation extra care must be taken to avoid damaging the fittings. We provide a guarantee against faulty manufacture or materials (excluding serviceable parts), providing they have been installed, cared for and used in accordance with our instructions and good plumbing practice.