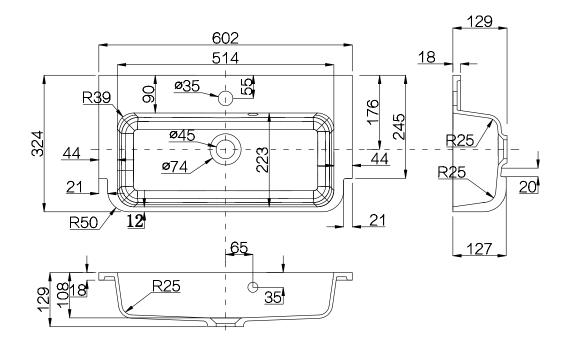

| <b>PHOENIX</b>          | Range:<br>Type:<br>Code:<br>Version/Date: | Fitted Furniture           |
|-------------------------|-------------------------------------------|----------------------------|
| THE RETAIL <b>BRAND</b> |                                           | Basin                      |
| TECHNICAL DATA SHEET    |                                           | VB532 for F003<br>v1 11/24 |
|                         |                                           |                            |