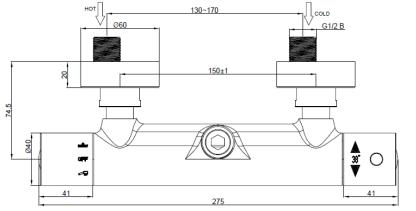

TECHNICAL DATA SHEET

Range: Shower Packs

Type: <u>Doccia</u>

Code: <u>DOC90</u> Version/Date: <u>v1 04/23</u>

Information:

Medium Pressure. Vernet Cartridge.

Guarantee/Aftercare: During installation extra care must be taken to avoid damaging the fittings. We provide a guarantee against faulty manufacture or materials (excluding serviceable parts), providing they have been installed, cared for and used in accordance with our instructions and good plumbing practice. We recommend that all brassware is installed to allow access to serviceable parts as we cannot accept responsibility in the event that access is required.