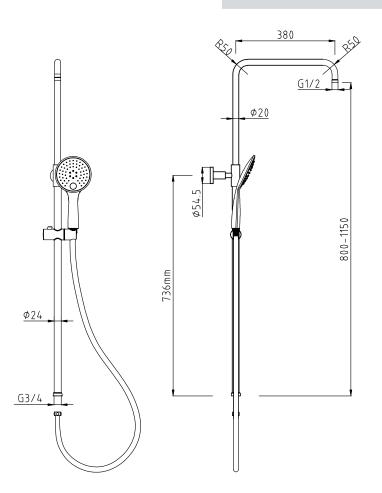

TECHNICAL DATA SHEET

Range: Shower Packs

Type: <u>Doccia</u>

Code: <u>DOC90</u> Version/Date: <u>v1 04/23</u>

Information:

Medium Pressure. Vernet Cartridge.

Guarantee/Aftercare: During installation extra care must be taken to avoid damaging the fittings. We provide a guarantee against faulty manufacture or materials (excluding serviceable parts), providing they have been installed, cared for and used in accordance with our instructions and good plumbing practice. We recommend that all brassware is installed to allow access to serviceable parts as we cannot accept responsibility in the event that access is required.