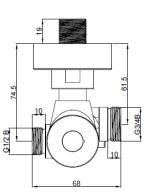

TECHNICAL DATA SHEET

Range: Shower Packs

Type: <u>Doccia</u>

Code: <u>DOC90</u> Version/Date: <u>v1 04/23</u>











Information:

Medium Pressure. Vernet Cartridge.

Guarantee/Aftercare: During installation extra care must be taken to avoid damaging the fittings. We provide a guarantee against faulty manufacture or materials (excluding serviceable parts), providing they have been installed, cared for and used in accordance with our instructions and good plumbing practice. We recommend that all brassware is installed to allow access to serviceable parts as we cannot accept responsibility in the event that access is required.

Finishes:



Chrome

Tel: 0113 201 2260 Email: sales@phoenix-uk.com Web: www.phoenix-uk.com