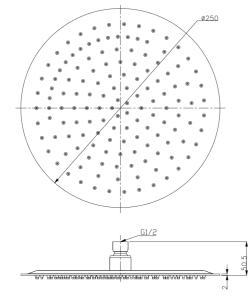

TECHNICAL DATA SHEET

Range: Shower Packs

Type: <u>Doccia</u>

Code: <u>DOC90</u> Version/Date: <u>v1 04/23</u>

Information:

Medium Pressure. Vernet Cartridge.

Guarantee/Aftercare: During installation extra care must be taken to avoid damaging the fittings. We provide a guarantee against faulty manufacture or materials (excluding serviceable parts), providing they have been installed, cared for and used in accordance with our instructions and good plumbing practice. We recommend that all brassware is installed to allow access to serviceable parts as we cannot accept responsibility in the event that access is required.