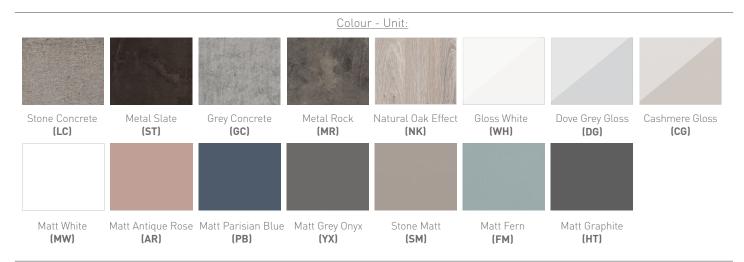

TECHNICAL DATA SHEET

Range: I-Zone Furniture

Type: Double Drawer Unit

Code: Z13 Z14 Z21

Version/Date: v1 05/22

<u>Guarantee/Aftercare</u>: During installation extra care must be taken to avoid damaging the fittings. We provide a guarantee against faulty manufacture or materials (excluding serviceable parts), providing they have been installed, cared for and used in accordance with our instructions and good plumbing practice.