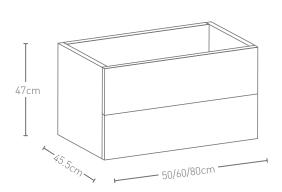

TECHNICAL DATA SHEET

Range: I-Zone Furniture

Type: Double Drawer Unit

Code: Z13 Z14 Z21

Version/Date: v1 05/22

<u>Guarantee/Aftercare</u>: During installation extra care must be taken to avoid damaging the fittings. We provide a guarantee against faulty manufacture or materials (excluding serviceable parts), providing they have been installed, cared for and used in accordance with our instructions and good plumbing practice.