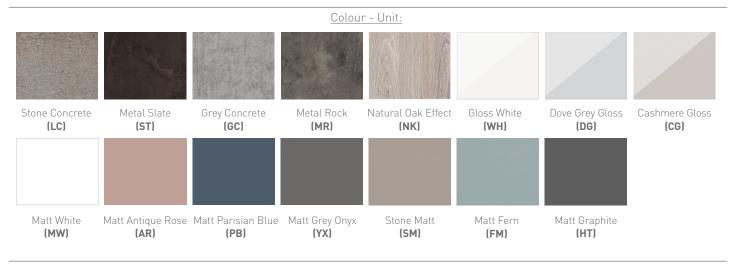

| <b>PHOENIX</b> <sup>°</sup> | Range:        | I-Zone Furniture |
|-----------------------------|---------------|------------------|
| THE RETAIL BRAND            | Туре:         | Open Under Unit  |
|                             | Code:         | Z05 Z06 Z07      |
| TECHNICAL DATA SHEET        | Version/Date: | v1 05/22         |
|                             |               |                  |