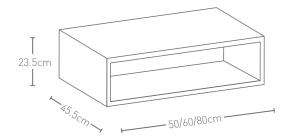

| <b>PHOENIX</b> <sup>°</sup> | Range:        | I-Zone Furniture |
|-----------------------------|---------------|------------------|
| THE RETAIL BRAND            | Туре:         | Open Under Unit  |
|                             | Code:         | Z05 Z06 Z07      |
| TECHNICAL DATA SHEET        | Version/Date: | v1 05/22         |
|                             |               |                  |