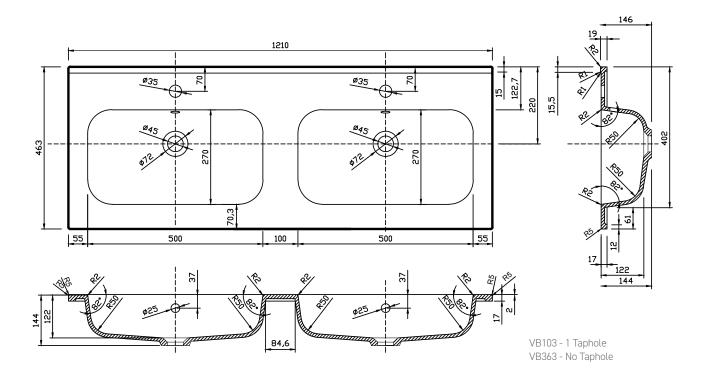

TECHNICAL DATA SHEET

Range: I-Zone Furniture

Type: Round Mineral Cast Double Basin

Code: VB103 - 1 Taphole, VB363 - No Taphole

Version/Date: v2 10/24

Inc Chrome Overflow

VB103 VB363

Inc Matt Black Overflow