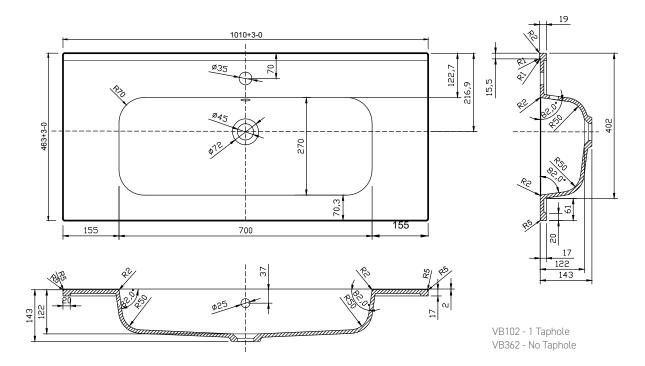

TECHNICAL DATA SHEET

Range: I-Zone Furniture

Type: Round Mineral Cast Basin

Code: VB102 - 1 Taphole, VB362 - No Taphole

Version/Date: v2 10/24

Inc Chrome Overflow VB102

Inc Matt Black Overflow VB102B

VB102B VB362B