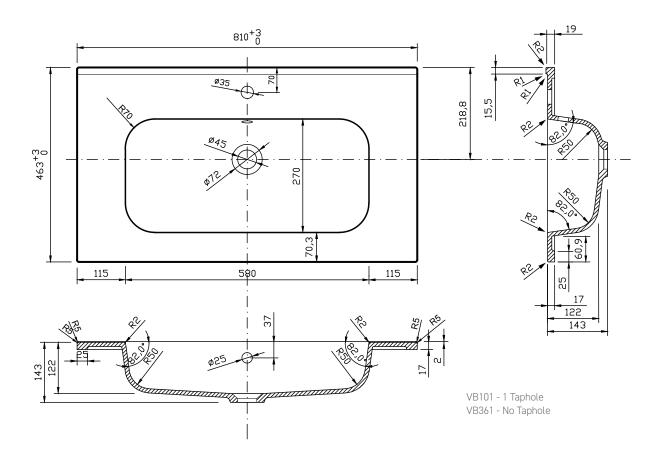

TECHNICAL DATA SHEET

Range: I-Zone Furniture

Type: Round Mineral Cast Basin

Code: VB101 - 1 Taphole, VB361 - No Taphole

Version/Date: v2 10/24

() Inc Chrome Overflow

VB101 VB361

Inc Matt Black Overflow