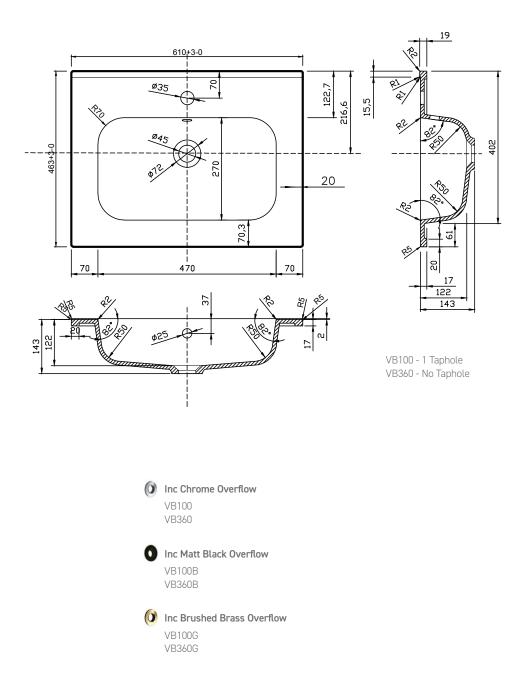

| <b>PHOENIX</b> <sup>°</sup> | Range:        | I-Zone Furniture                     |
|-----------------------------|---------------|--------------------------------------|
| THE RETAIL BRAND            | Туре:         | Round Mineral Cast Basin             |
|                             | Code:         | VB100 - 1 Taphole VB360 - No Taphole |
| TECHNICAL DATA SHEET        | Version/Date: | v2 10/24                             |