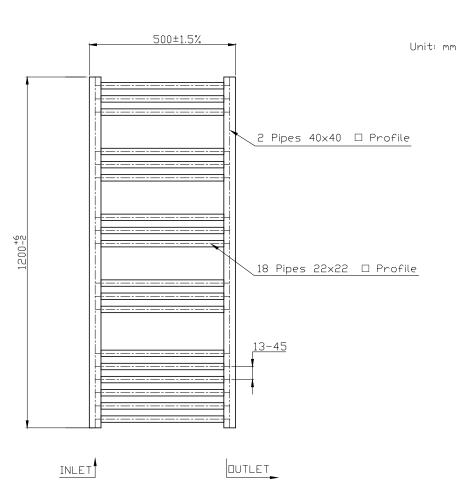

460

•

| Height | Width | Pipe           | Wall to Pipe Centres | Watts | BTU's | Code                       |
|--------|-------|----------------|----------------------|-------|-------|----------------------------|
| 1200   | 500   | Centres<br>460 | 60                   | 575   | 1961  | TR134                      |
| 1200   | 500   | 460            | 60                   | 670   | 2288  | TR135 TR104 TR105<br>TR106 |