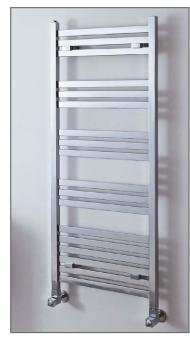

TECHNICAL DATA SHEET

Range: **Radiators** 

I-Zone Type:

Code: TR134 TR135 TR104 TR105 TR106

Version/Date: v4 01/25

This product is designed as a warmer of dry towels. Placing wet towels or garments on this product may result in the deterioration of the surface finish.

460

•

| Height | Width | Pipe           | Wall to Pipe Centres | Watts | BTU's | Code                       |
|--------|-------|----------------|----------------------|-------|-------|----------------------------|
| 1200   | 500   | Centres<br>460 | 60                   | 575   | 1961  | TR134                      |
| 1200   | 500   | 460            | 60                   | 670   | 2288  | TR135 TR104 TR105<br>TR106 |