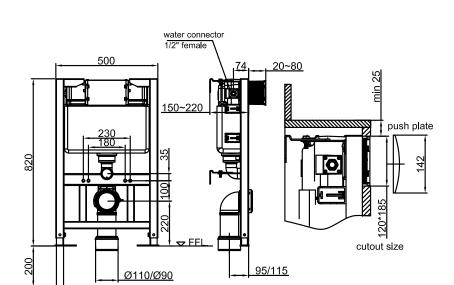

## Information:

<u>Guarantee/Aftercare</u>: During installation extra care must be taken to avoid damaging the fittings. We provide a guarantee against faulty manufacture or materials (excluding serviceable parts), providing they have been installed, cared for and used in accordance with our instructions and good plumbing practice. All products installed in a commercial environment carry a 12 month guarantee. We cannot be held responsible for the use of incorrect dimensions shown for first fix without the actual products on site.

In line with the CE standards for this type of product, there may be a manufacturers tolerance of approximately +/- 2% on the overall dimensions and finish on these products. As per our terms and conditions of guarantee, we cannot be held responsible for the use of dimensions shown for first fix without the actual products on site. All dimensions stated are nominal and are subject to manufacturing tolerances.