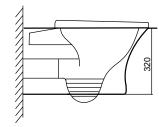

TECHNICAL DATA SHEET

Range: Sanitaryware

Type: Sima WC Wall Hung Pack

Code: SI081

Version/Date: v1 03/25