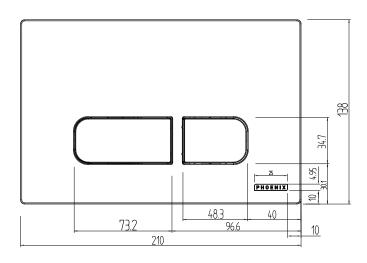

## Information:

<u>Guarantee/Aftercare</u>: During installation extra care must be taken to avoid damaging the fittings. We provide a guarantee against faulty manufacture or materials (excluding serviceable parts), providing they have been installed, cared for and used in accordance with our instructions and good plumbing practice. All products installed in a commercial environment carry a 12 month guarantee. We cannot be held responsible for the use of incorrect dimensions shown for first fix without the actual products on site.

In line with the CE standards for this type of product, there may be a manufacturers tolerance of approximately +/- 2% on the overall dimensions and finish on these products. As per our terms and conditions of guarantee, we cannot be held responsible for the use of dimensions shown for first fix without the actual products on site. All dimensions stated are nominal and are subject to manufacturing tolerances.