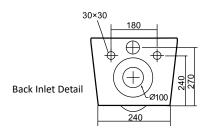

TECHNICAL DATA SHEET

Range: Sanitaryware

Type: Sima WC Wall Hung Pack

Code: SI081

Version/Date: v1 03/25