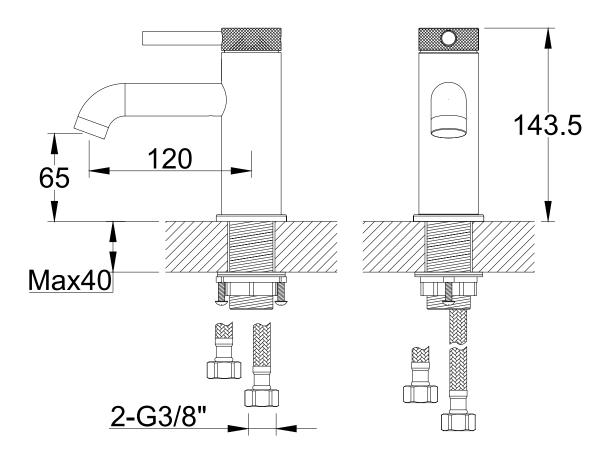

TECHNICAL DATA SHEET

Range: Brassware

Type: Sima Knurled

Code: KN026 KN035 KN009

Version/Date: v1 07/22