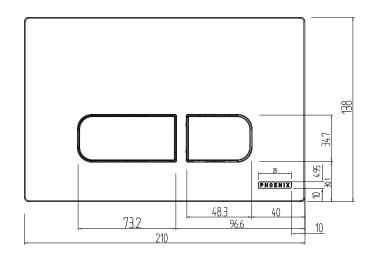

TECHNICAL DATA SHEET

Range: Sanitaryware

Type: I-Zone WC Wall Hung Pack

Code: FI081

Version/Date: v1 03/25

In line with the CE standards for this type of product, there may be a manufacturers tolerance of approximately +/- 2% on the overall dimensions and finish on these products. As per our terms and conditions of guarantee, we cannot be held responsible for the use of dimensions shown for first fix without the actual products on site. All dimensions stated are nominal and are subject to manufacturing tolerances.