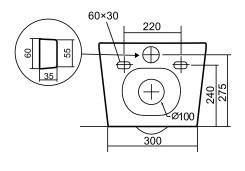

In line with the CE standards for this type of product, there may be a manufacturers tolerance of approximately +/- 2% on the overall dimensions and finish on these products. As per our terms and conditions of guarantee, we cannot be held responsible for the use of dimensions shown for first fix without the actual products on site. All dimensions stated are nominal and are subject to manufacturing tolerances.