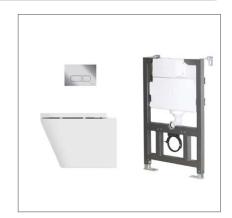

TECHNICAL DATA SHEET

Range: Sanitaryware

Type: I-Zone WC Wall Hung Pack

Code: FI081

Version/Date: v1 03/25

Type: I-Zone WC Wall Hung Pack

Code: FI081

Version/Date: v1 03/25