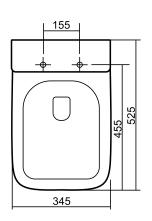

In line with the CE standards for this type of product, there may be a manufacturers tolerance of approximately +/- 2% on the overall dimensions and finish on these products. As per our terms and conditions of guarantee, we cannot be held responsible for the use of dimensions shown for first fix without the actual products on site. All dimensions stated are nominal and are subject to manufacturing tolerances.