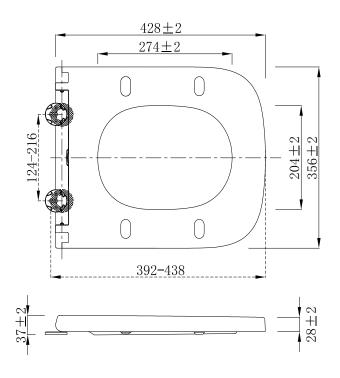

In line with the CE standards for this type of product, there may be a manufacturers tolerance of approximately +/- 2% on the overall dimensions and finish on these products. As per our terms and conditions of guarantee, we cannot be held responsible for the use of dimensions shown for first fix without the actual products on site. All dimensions stated are nominal and are subject to manufacturing tolerances.