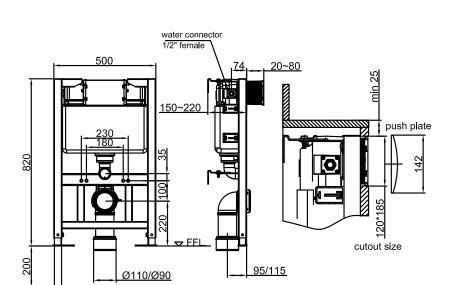

TECHNICAL DATA SHEET

Range: Sanitaryware

Type: I-Zone WC Wall Hung Pack

Code: FI081

Version/Date: v1 03/25

In line with the CE standards for this type of product, there may be a manufacturers tolerance of approximately +/- 2% on the overall dimensions and finish on these products. As per our terms and conditions of guarantee, we cannot be held responsible for the use of dimensions shown for first fix without the actual products on site. All dimensions stated are nominal and are subject to manufacturing tolerances.