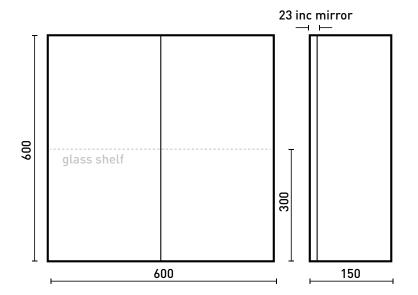

TECHNICAL DATA SHEET

Range: Furniture

Type: I-Zone Mirror Cabinet

MI190 MI191 MI192 MI193 MI194 MI195 MI196 MI197 MI198 MI199 MI200 MI201

Version/Date: v1 07/21

Code:

MI190 MI191 MI192 MI193 MI194 MI195

MI196 MI197 MI198 MI199 MI200 MI201