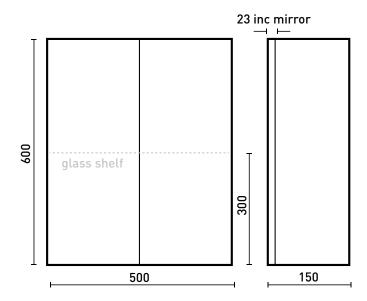

TECHNICAL DATA SHEET

Range: Furniture

Type: I-Zone Mirror Cabinet

MI190 MI191 MI192 MI193 MI194 MI195 MI196 MI197 MI198 MI199 MI200 MI201

Version/Date: v1 07/21

Code:

MI190 MI191 MI192 MI193 MI194 MI195

MI196 MI197 MI198 MI199 MI200 MI201