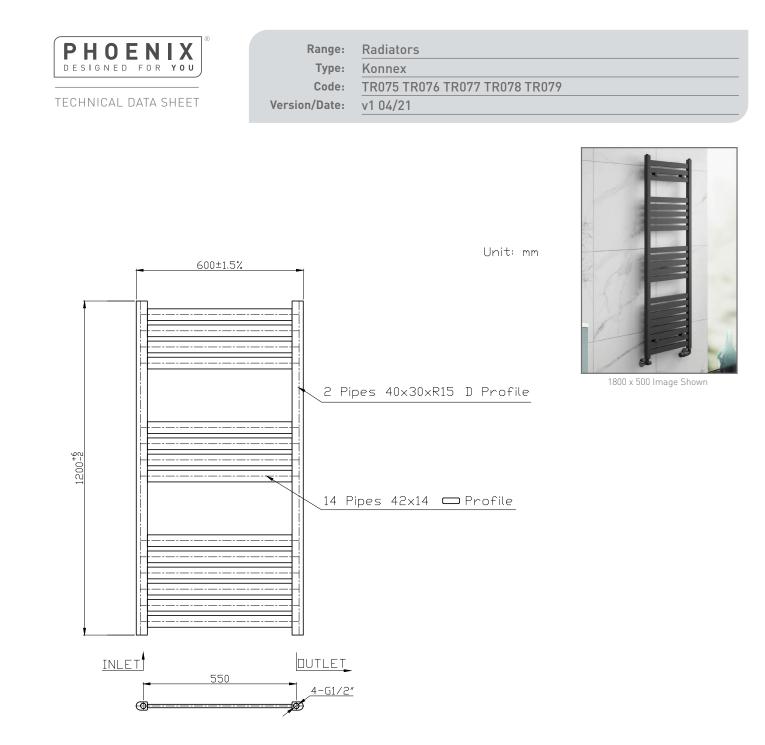

This product is designed as a warmer of dry towels. Placing wet towels or garments on this product may result in the deterioration of the surface finish.

Width Wall to Pipe Centres Watts BTU's Height **Pipe Centres** Code 1200 600 550 65-85 564 1921 TR075 TR076 TR077 TR078 1200 600 550 65-85 713 2432 TR079