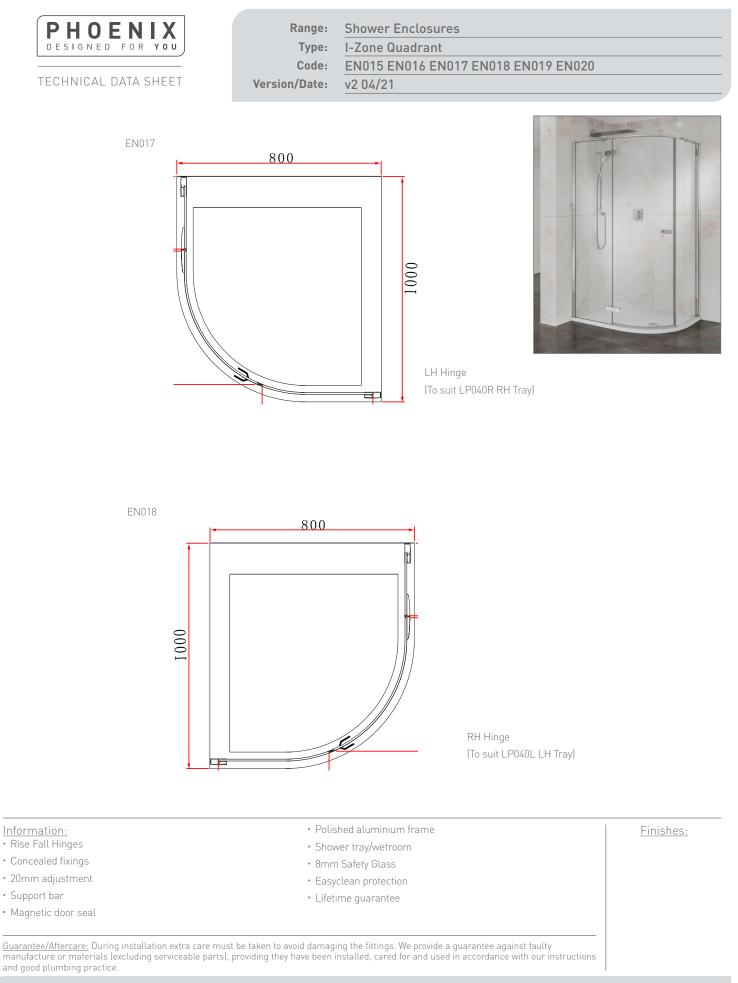

| Information:                           | <ul> <li>Polished aluminium frame</li> </ul>                                                                                                                                               | <u>Finishes:</u> |
|----------------------------------------|--------------------------------------------------------------------------------------------------------------------------------------------------------------------------------------------|------------------|
| <ul> <li>Rise Fall Hinges</li> </ul>   | <ul> <li>Shower tray/wetroom</li> </ul>                                                                                                                                                    |                  |
| <ul> <li>Concealed fixings</li> </ul>  | <ul> <li>8mm Safety Glass</li> </ul>                                                                                                                                                       |                  |
| <ul> <li>20mm adjustment</li> </ul>    | Easyclean protection                                                                                                                                                                       |                  |
| <ul> <li>Support bar</li> </ul>        | Lifetime guarantee                                                                                                                                                                         |                  |
| <ul> <li>Magnetic door seal</li> </ul> |                                                                                                                                                                                            |                  |
|                                        |                                                                                                                                                                                            |                  |
|                                        | are must be taken to avoid damaging the fittings. We provide a guarantee against faulty parts), providing they have been installed, cared for and used in accordance with our instructions |                  |

and good plumbing practice.

Phoenix Whirlpools Ltd. Unit 8, Leeds 27 Industrial Estate, Bruntcliffe Ave. Morley, Leeds LS27 0LL Tel: 0113 201 2260 Email: sales@phoenix-uk.com Web: www.phoenix-uk.com

Notes: Drawings may not be to scale. All dimensions in mm unless otherwise stated. Information correct at time of printing but subject to change at any time.