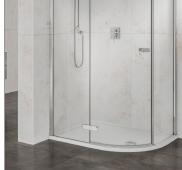

| Information:                           | <ul> <li>Polished aluminium frame</li> </ul>                                                                                                                                               | <u>Finishes:</u> |
|----------------------------------------|--------------------------------------------------------------------------------------------------------------------------------------------------------------------------------------------|------------------|
| <ul> <li>Rise Fall Hinges</li> </ul>   | <ul> <li>Shower tray/wetroom</li> </ul>                                                                                                                                                    |                  |
| <ul> <li>Concealed fixings</li> </ul>  |