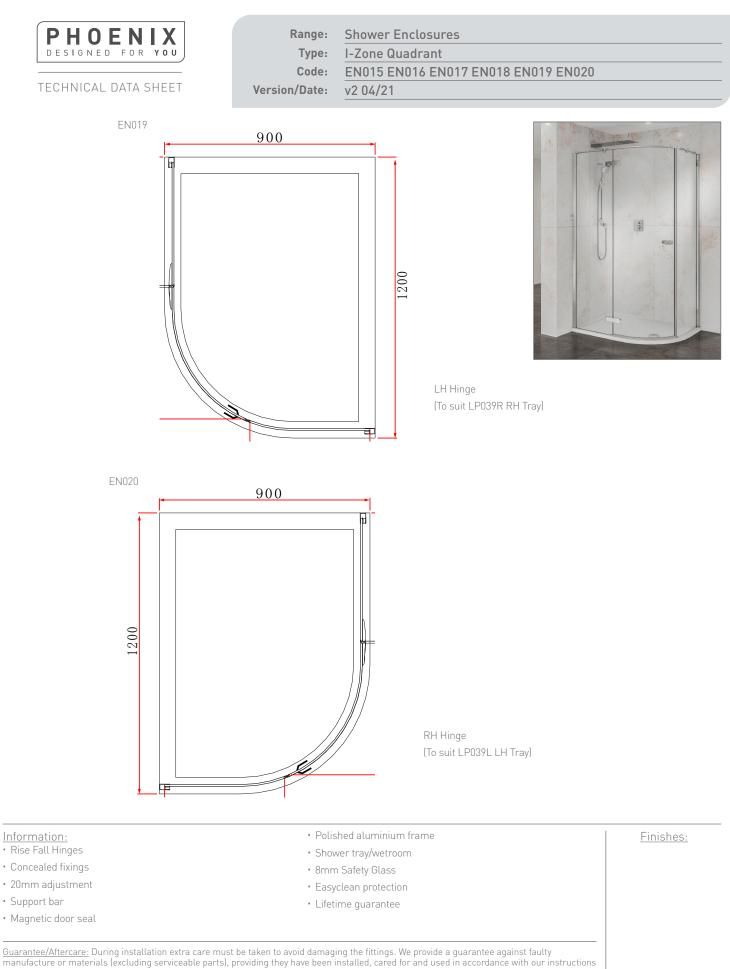

| Information:                           | <ul> <li>Polished aluminium frame</li> </ul>                                                                                                                                               | <u>Finishes:</u> |
|----------------------------------------|--------------------------------------------------------------------------------------------------------------------------------------------------------------------------------------------|------------------|
| <ul> <li>Rise Fall Hinges</li> </ul>   | <ul> <li>Shower tray/wetroom</li> </ul>                                                                                                                                                    |                  |
| <ul> <li>Concealed fixings</li> </ul>  | <ul> <li>8mm Safety Glass</li> </ul>                                                                                                                                                       |                  |
| <ul> <li>20mm adjustment</li> </ul>    | Easyclean protection                                                                                                                                                                       |                  |
| <ul> <li>Support bar</li> </ul>        | Lifetime guarantee                                                                                                                                                                         |                  |
| <ul> <li>Magnetic door seal</li> </ul> |                                                                                                                                                                                            |                  |
|                                        |                                                                                                                                                                                            |                  |
|                                        | are must be taken to avoid damaging the fittings. We provide a guarantee against faulty parts), providing they have been installed, cared for and used in accordance with our instructions |                  |