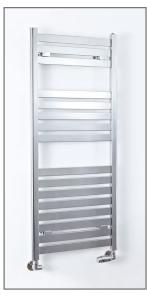

TECHNICAL DATA SHEET

the surface finish.

Range: Radiators

Type: Konnex

Code: TR021 TR022 TR023 TR024 TR068

Version/Date: v1 03/21

1200 x 500 Image Shown

This product is designed as a warmer of dry towels. Placing wet towels or garments on this product may result in the deterioration of