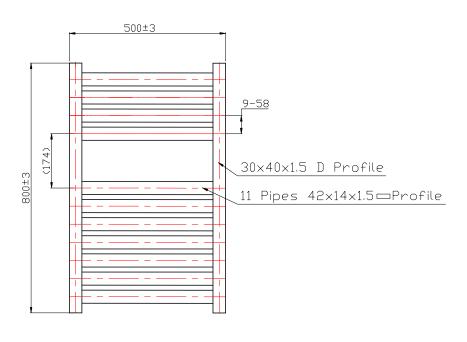

TECHNICAL DATA SHEET

the surface finish.

Range: Radiators

Type: Konnex

Code: TR021 TR022 TR023 TR024 TR068

Version/Date: v1 03/21

1200 x 500 Image Shown

This product is designed as a warmer of dry towels. Placing wet towels or garments on this product may result in the deterioration of

450

| Height | Width | Pipe<br>Centres | Wall to Pipe Centres | Watts | BTU's | Code                       |
|--------|-------|-----------------|----------------------|-------|-------|----------------------------|
| 800    | 500   | 450             | 65-85                | 363   | 1240  | TR021                      |
| 800    | 500   | 450             | 65-85                | 460   | 1569  | TR022 TR023 TR024<br>TR068 |