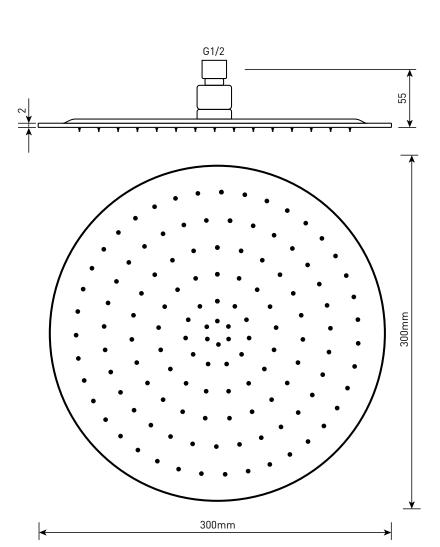

Technical Data Sheet

Range: Shower Heads

Type: Round Head

Code: <u>SLH005</u> Version/Date: v1 06/17

Information:

Finishes:

Chrom

<u>Guarantee/Aftercare</u>: During installation extra care must be taken to avoid damaging the fittings. We provide a guarantee against faulty manufacture or materials [excluding serviceable parts], providing they have been installed, cared for and used in accordance with our instructions and good plumbing practice.