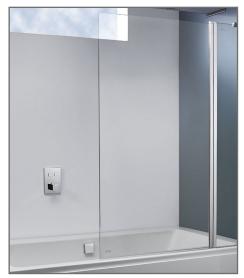

It is important to remember that water will find it's way naturally. This is a physical law that we cannot change. Our frameless bath screens are designed as a deflector for water to try and reduce the chance of water escaping from the showering area over a bath during normal showering conditions.

A frameless bath screen has a hinged mechanism, and a seal that sits directly on the rim of the bath. When water is allowed to infiltrate or is directly aimed at the hinge and seal, there is a possibility that water will pass through this area and escape from the showering area of the bath. The chance of water escaping, under normal showering conditions, is reduced due to the majority of the water hitting the person showering and only spray and splashes of water actually hit the screen itself. This does not render the item faulty, but is a characteristic of this nature of product.