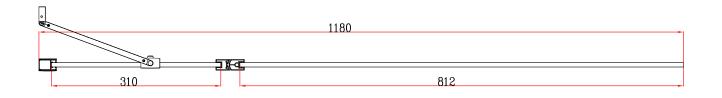

<u>Information:</u> Height: 150cm Adjustment: 20mm Phoenix provide, as standard, a surface protection for all our shower enclosures clearly marked with the logo called Phoenix Easy-Clean. This is an invisible coating applied during the manufacturing process that helps ensure your shower maintains a 'new' look for as long as possible, by providing a barrier against the surface deposits that can dull the surface of your shower door.

Notes: Drawings may not be to scale. All dimensions in mm unless otherwise stated. Information correct at time of printing but subject to change at any time.