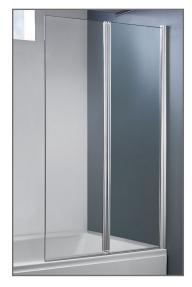

Technical Data Sheet

Range: Shower Enclosures

Type: Lambro & Olona 8mm Over Bath Screens

Code: \$10003 \$10004

Version/Date: v2 08/19

S10003

S10004

It is important to remember that water will find it's way naturally. This is a physical law that we cannot change. Our frameless bath screens are designed as a deflector for water to try and reduce the chance of water escaping from the showering area over a bath during normal showering conditions.

<u>Information:</u> Height: 150cm Reversible design Phoenix provide, as standard, a surface protection for all our shower enclosures clearly marked with the logo called Phoenix Easy-Clean. This is an invisible coating applied during the manufacturing process that helps ensure your shower maintains a 'new' look for as long as possible, by providing a barrier against the surface deposits that can dull the surface of your shower door.