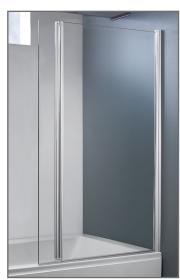

Technical Data Sheet

Range: Shower Enclosures

Type: Lambro & Olona 8mm Over Bath Screens

Code: \$10003 \$10004

Version/Date: v2 08/19

S10003

S10004

It is important to remember that water will find it's way naturally. This is a physical law that we cannot change. Our frameless bath screens are designed as a deflector for water to try and reduce the chance of water escaping from the showering area over a bath during normal showering conditions.

<u>Information:</u> Height: 150cm Reversible design Phoenix provide, as standard, a surface protection for all our shower enclosures clearly marked with the logo called Phoenix Easy-Clean. This is an invisible coating applied during the manufacturing process that helps ensure your shower maintains a 'new' look for as long as possible, by providing a barrier against the surface deposits that can dull the surface of your shower door.