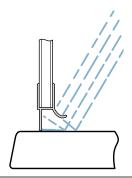

Technical Data Sheet

Range: Shower Enclosures

Type: Lambro & Olona 8mm Over Bath Screens

Code: \$10003 \$10004

Version/Date: v2 08/19

S10003

S10004

It is important to remember that water will find it's way naturally. This is a physical law that we cannot change. Our frameless bath screens are designed as a deflector for water to try and reduce the chance of water escaping from the showering area over a bath during normal showering conditions.

A frameless bath screen has a hinged mechanism, and a seal that sits directly on the rim of the bath. When water is allowed to infiltrate or is directly aimed at the hinge and seal, there is a possibility that water will pass through this area and escape from the showering area of the bath. The chance of water escaping, under normal showering conditions, is reduced due to the majority of the water hitting the person showering and only spray and splashes of water actually hit the screen itself. This does not render the item faulty, but is a characteristic of this nature of product.