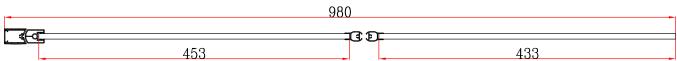

Technical Data Sheet

Range: Shower Enclosures

Type: Lambro & Olona 8mm Over Bath Screens

Code: \$10003 \$10004

Version/Date: v2 08/19

S10003

S10004

It is important to remember that water will find it's way naturally. This is a physical law that we cannot change. Our frameless bath screens are designed as a deflector for water to try and reduce the chance of water escaping from the showering area over a bath during normal showering conditions.

<u>Information:</u> Height: 150cm Reversible design Phoenix provide, as standard, a surface protection for all our shower enclosures clearly marked with the logo called Phoenix Easy-Clean. This is an invisible coating applied during the manufacturing process that helps ensure your shower maintains a 'new' look for as long as possible, by providing a barrier against the surface deposits that can dull the surface of your shower door.