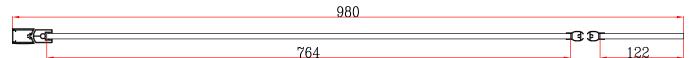

Technical Data Sheet

Range: Shower Enclosures

Type: Lambro & Olona 8mm Over Bath Screens

Code: \$10003 \$10004

Version/Date: v2 08/19

S10003

S10004

It is important to remember that water will find it's way naturally. This is a physical law that we cannot change. Our frameless bath screens are designed as a deflector for water to try and reduce the chance of water escaping from the showering area over a bath during normal showering conditions.

<u>Information:</u> Height: 150cm Reversible design Phoenix provide, as standard, a surface protection for all our shower enclosures clearly marked with the logo called Phoenix Easy-Clean. This is an invisible coating applied during the manufacturing process that helps ensure your shower maintains a 'new' look for as long as possible, by providing a barrier against the surface deposits that can dull the surface of your shower door.