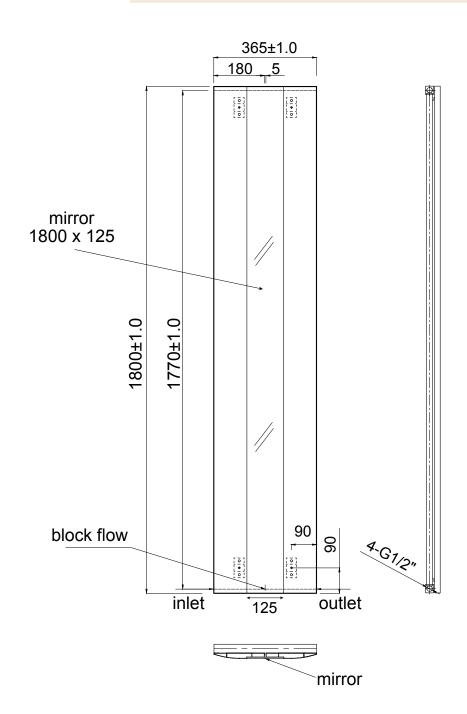

## Information:

| 1800   | 365   | 365                | 45                   | 1118  | 3815  | RA660/665/670/675 |  |
|--------|-------|--------------------|----------------------|-------|-------|-------------------|--|
| Height | Width | Tapping<br>Centres | Wall to Pipe Centres | Watts | BTU's | Code              |  |
|        |       |                    |                      |       |       |                   |  |