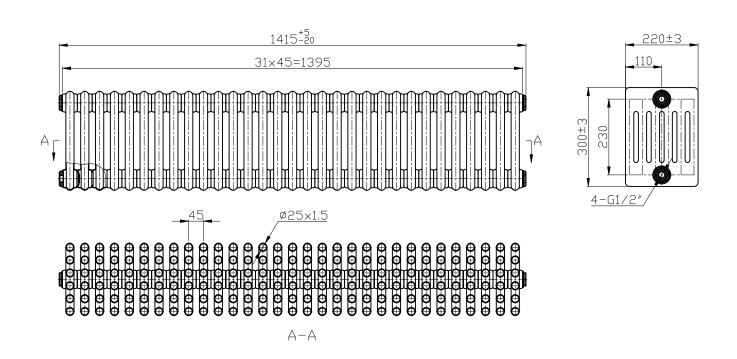

## Information:

| Height | Width | Tapping<br>Centres | Wall to Pipe Centres | Watts | BTU's | Code  |
|--------|-------|--------------------|----------------------|-------|-------|-------|
| 300    | 1415  | 1415               | 119                  | 2837  | 9679  | RA422 |