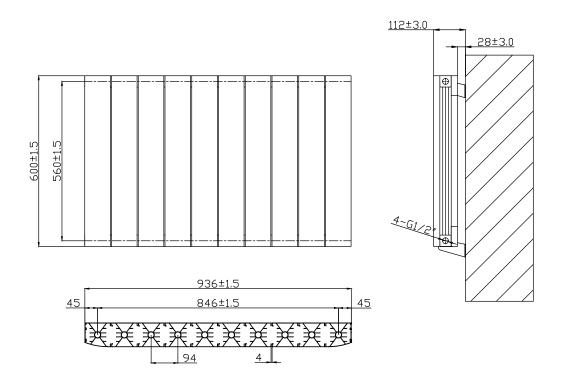

600 x 1124 Image Shown

Finishes:

White

Anthracite

| nformation: |       |                 |                      |       |       |             |
|-------------|-------|-----------------|----------------------|-------|-------|-------------|
| Height      | Width | Pipe<br>Centres | Wall to Pipe Centres | Watts | BTU's | Code        |
| 600         | 936   | 936             | 75                   | 1401  | 4780  | RA232/RA236 |

Notes: Drawings may not be to scale. All dimensions in mm unless otherwise stated. Information correct at time of printing but subject to change at any time.