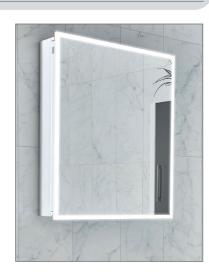

TECHNICAL DATA SHEET

Range: Mirrors

Type: Konnex Cabinet

Code: MI145

Version/Date: v1 03/21

Information:

- Motion On/off sensor
- Soft close door hinges
- Solid aluminium construction

- Shaver socket
- Heated demister pad
- IP44 rated
- A+ Energy Rating