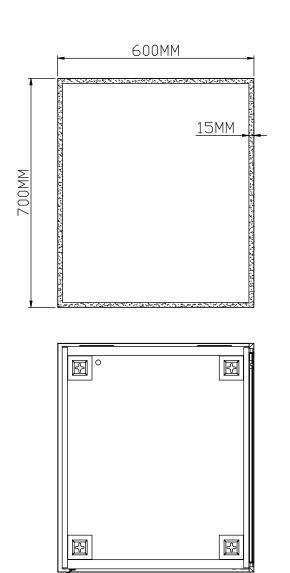

TECHNICAL DATA SHEET

Range: Mirrors

Type: Konnex Cabinet

Code: MI145

Version/Date: v1 03/21

Information:

- Motion On/off sensor
- Soft close door hinges
- Solid aluminium construction

- Shaver socket
- Heated demister pad
- IP44 rated
- A+ Energy Rating