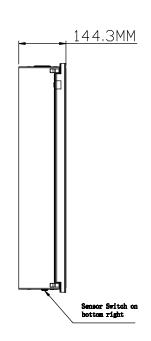

TECHNICAL DATA SHEET

Range: Mirrors

Type: Konnex Cabinet

Code: MI145

Version/Date: v1 03/21

Information:

- Motion On/off sensor
- Soft close door hinges
- Solid aluminium construction

- Shaver socket
- Heated demister pad
- IP44 rated
- A+ Energy Rating