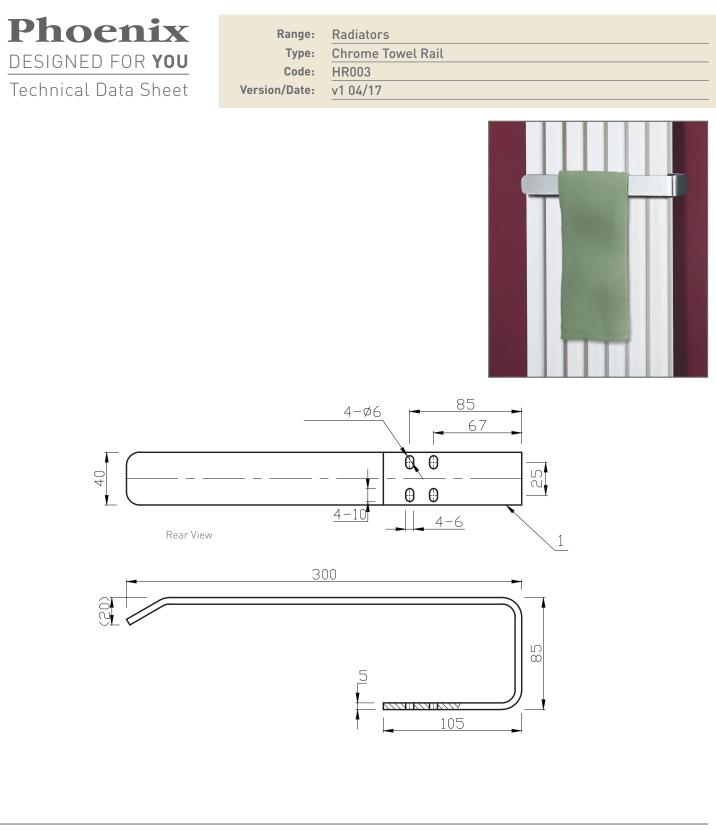

Notes: Drawings may not be to scale. All dimensions in mm unless otherwise stated. Information correct at time of printing but subject to change at any time.