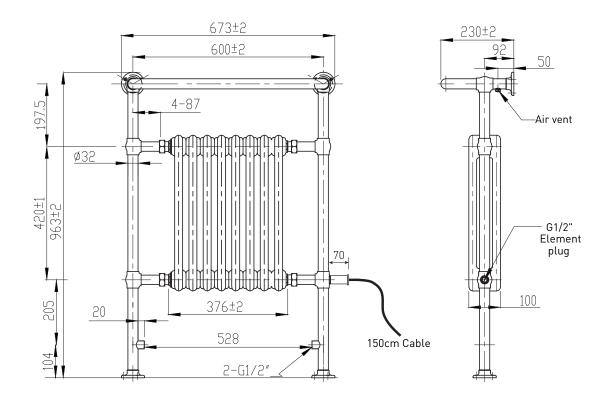

## Information:

| internetten. |       |               |       |  |  |  |
|--------------|-------|---------------|-------|--|--|--|
| Height       | Width | Element Watts | Code  |  |  |  |
| 963          | 673   | 600           | EA063 |  |  |  |
| <u></u>      |       |               |       |  |  |  |

Notes: Drawings may not be to scale. All dimensions in mm unless otherwise stated. Information correct at time of printing but subject to change at any time.